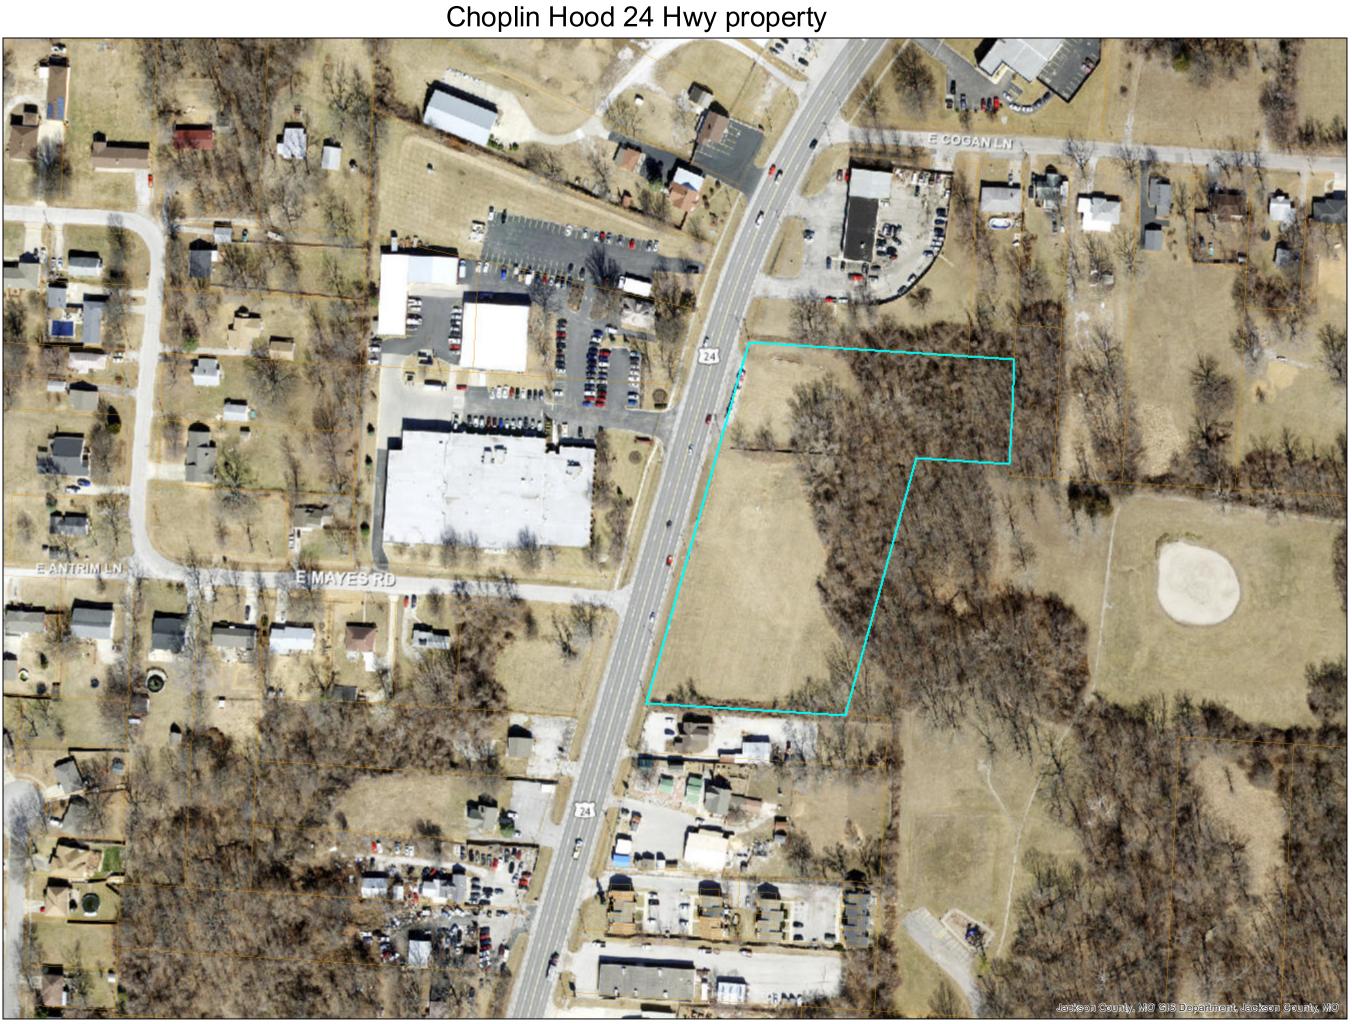

Jackson County, MO
GIS Department
303 W Walnut

Independence, MO 64050 816-881-4567 gis@jacksongov.org

## Legend

Tax Parcels

DISCLAIMER: These maps are NOT SURVEY ACCURATE.

SURVEY ACCURATE.

DISCLAIMER: Requestor knowingly accepts the data and Information "as-is" and the County expressly disclaims any representation as to the completeness or accuracy of the data or information. Further, the County expressly disclaims any representation as to the suitability of the data or information for any specific use intended by requestor. Maps are intended to show as accurately as possible the relationship of data, but are not survey accurate.

RELEASE: Requestor expressly releases and agrees to hold the County, its officials, and its employees, hamless from any and all claims or damages arising out of the use of the data or information. Requestor expressly agrees to assume all risk for use and reliance on the data and information. Date: 1/13/2020