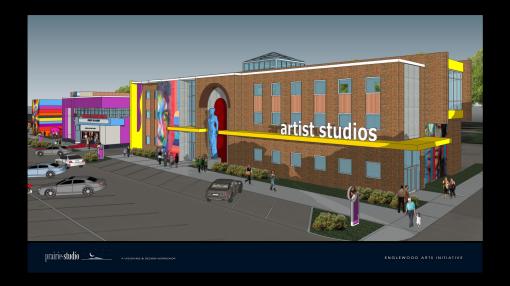

#### First Floor:

- Ennovation Cafe
- Community Stage
- Glass Blowing

#### Second Floor:

- Kids Classroom
- Adult Classroom

#### Third Floor:

- Painting
- Murals

#### Lower Level:

- Neon Studio
- Woodshop
- Ceramics

## **Lower Level:**

- Neon Studio
- Woodshop
- Ceramics

## **♦** First Floor:

- > Ennovation Cafe
- Community Stage
- Glass Blowing

## Second Floor:

- Kids Classroom
- > Adult Classroom

## For Everyone:

- Kids Programming
  - ISD
  - Hope House
- > MARC
- Community Veterans Adult Classes

# **Third Floor:**

- Painting
- Murals
- Fiber
- Open Art Space

Ronald D. Deffenbaugh
~ FOUNDATION ~