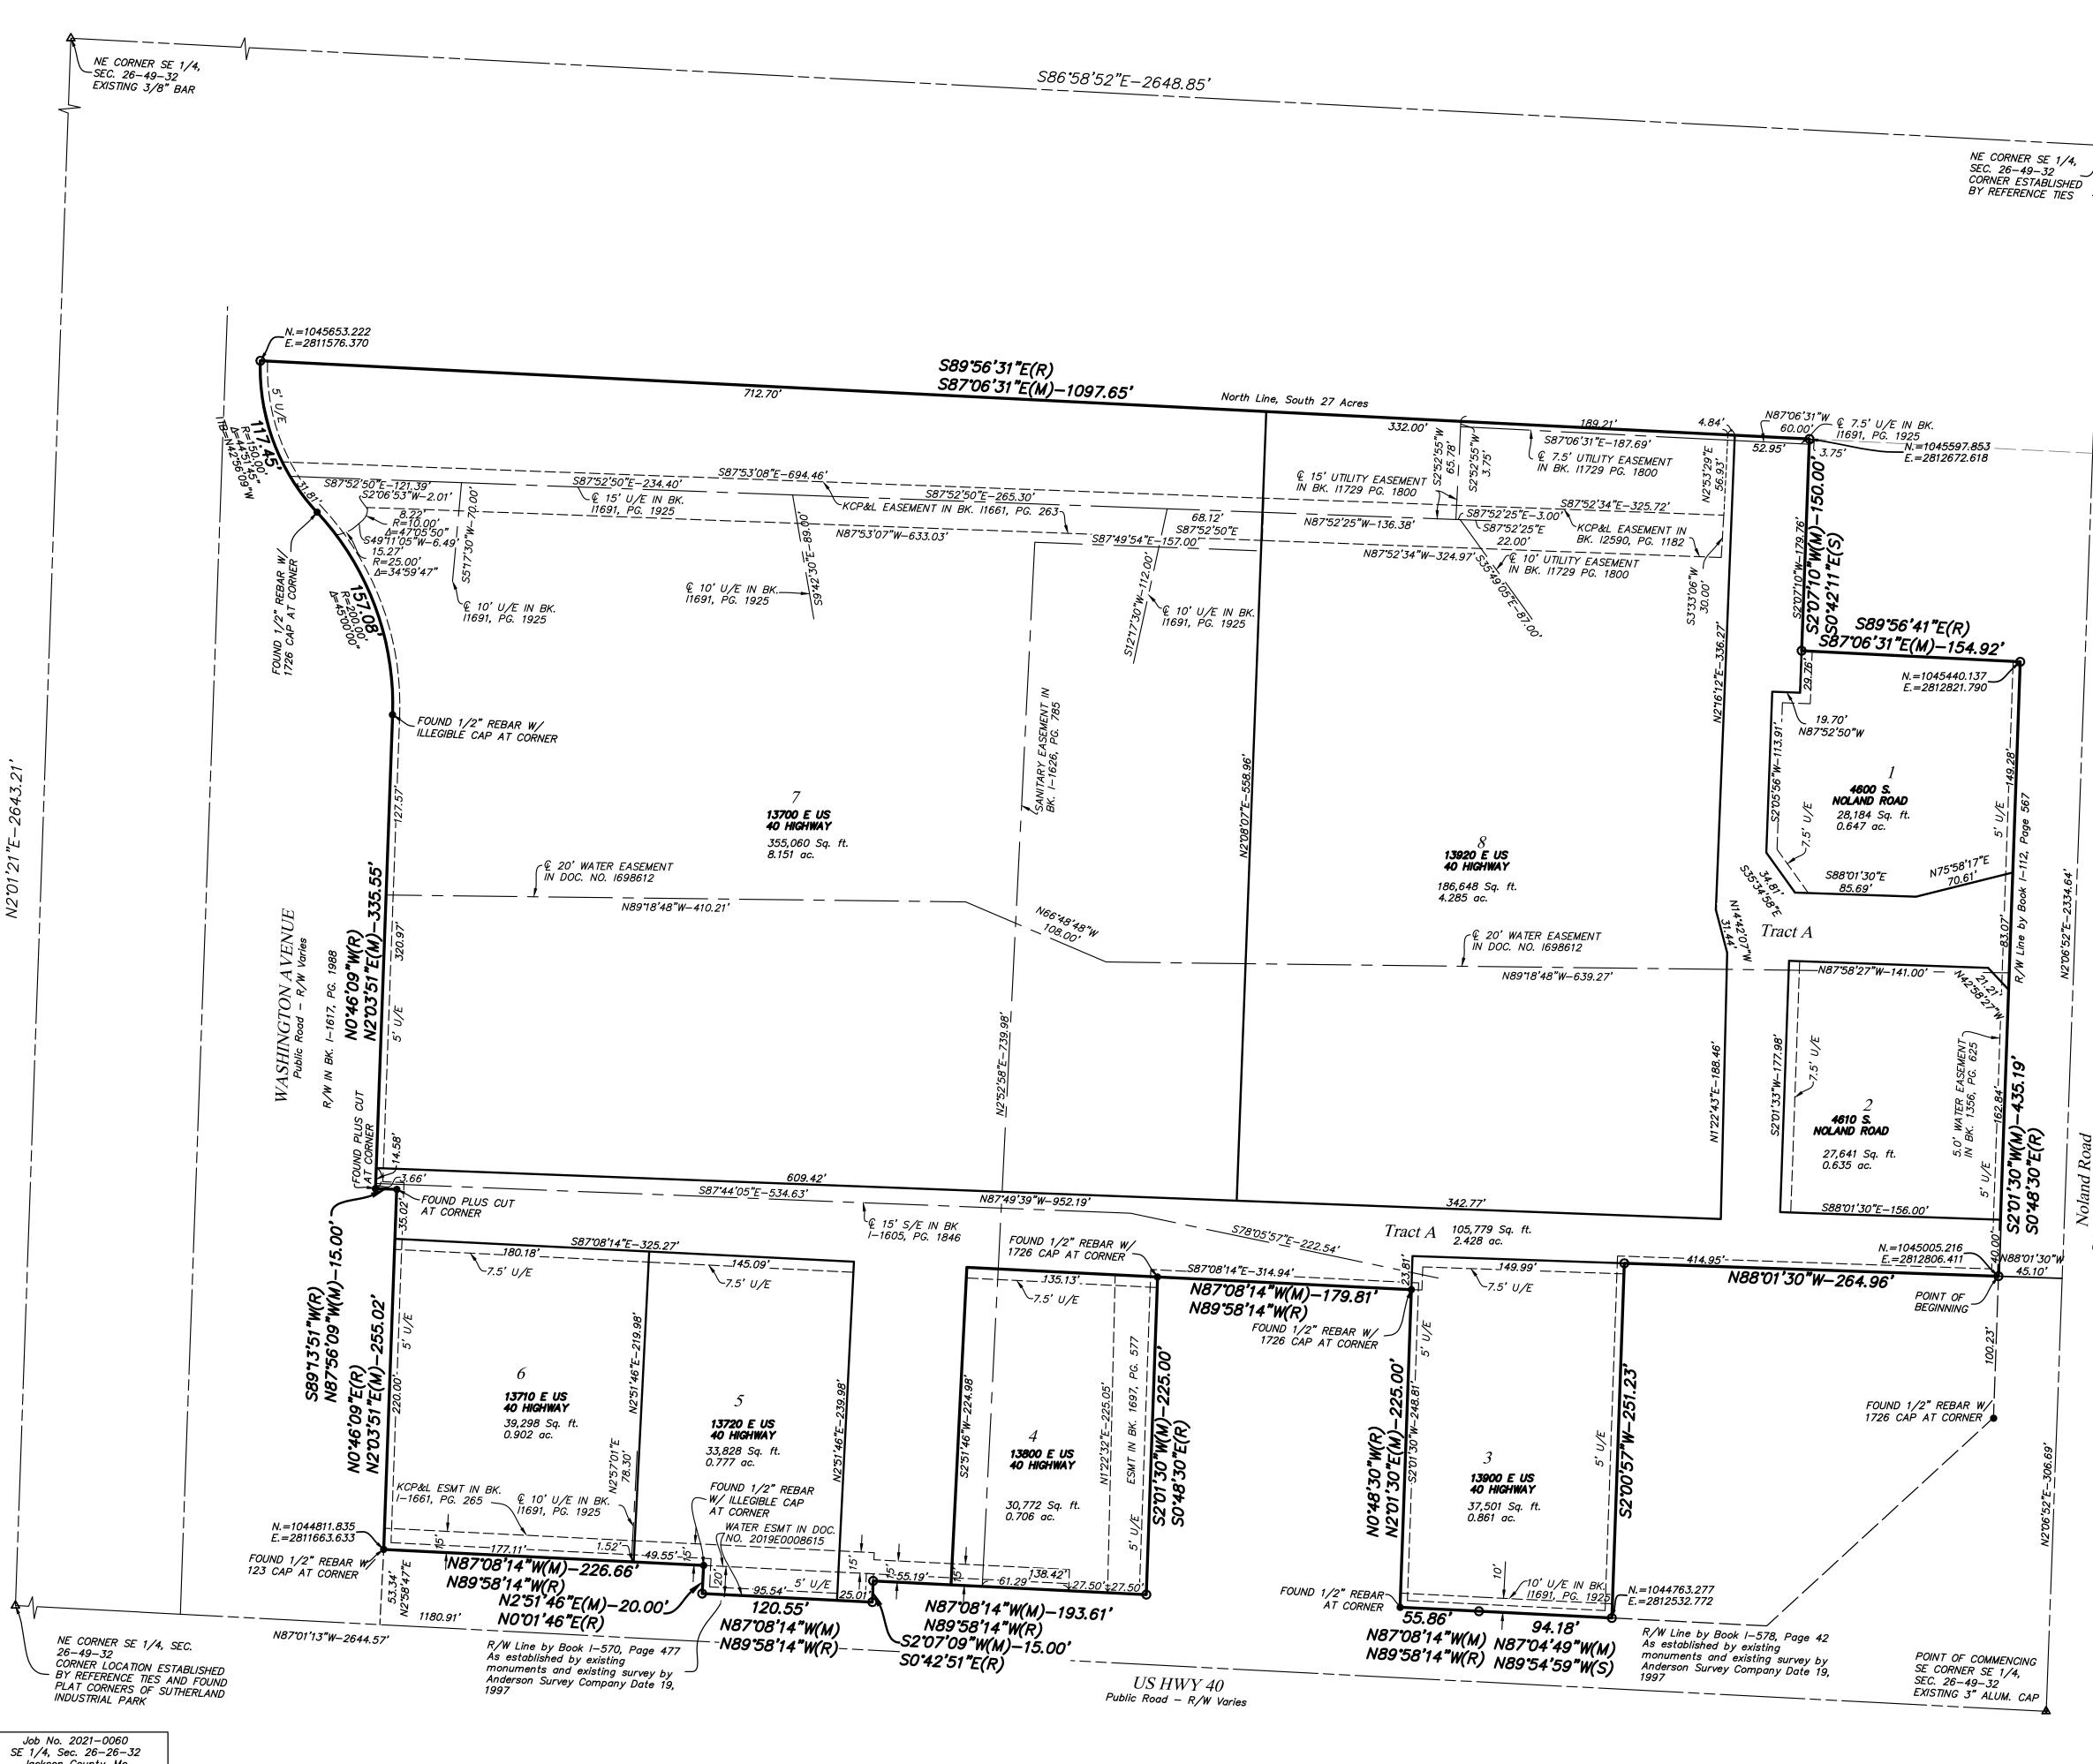

Beginning at the Southeast corner of said East 1/2; thence N 2°06'52" E along the East line of said East 1/2, a distance of 306.69 feet, thence N 88°01'30" W, a distance of 45.10, to the right of way line of Noland Road, as established in Book I—112 at Page 567, recorded at the Recorder of Deeds, Jackson County, Missouri, said point being the Point of Beginning; thence N 88° 01' 30" W, a distance of 264.96 feet; thence S 2° 00' 57" W, a distance of 251.23 feet to a point on the North right—of—way line of U.S. Highway No. 40, as established by a document filed in Book I-578 at Page 42, at said recorder of deeds office; thence N 87° 04' 49" W along said North right-of-way line, a distance of 94.18 feet; thence N 87°08'14" W, a distance of 55.86 feet to the Southeast corner of a tract of land conveyed by warranty deed recorded in document no 732700, in Book 1351 at Page 638; thence N 2° 01' 30" E, along said East line, a distance of 225.00 feet; thence N 87° 08' 14" W, along the North line of said tract, a distance of 179.81 feet; thence S 2° 01' 30" W, along the West line of said tract, a distance of 225.00 feet to the Southwest corner of said tract, also being on the the North right-of-way of said U.S.Highway No. 40; thence N 87° 08' 14" W along said North right-of-way, a distance of 193.61 feet; thence S 2° 07' 09" W, a distance of 15.00 feet to the North right-of-way line of U.S. Highway No. 40 as established by Book I-570 at Page 477 in said Recorder of Deeds Office; thence N 87° 08' 14" W along said North right-of-way line, a distance of 120.55 feet; thence N 2° 51' 46" E, a distance of 20.00 feet; thence N 87° 08' 14" W, a distance of 226.66 feet, to the intersection of the North right-of-way line of U.S. Highway No. 40, as established by a document filed in Book 570 at Page 477 in the Recorder of Deeds office in Jackson County, Missouri with the West right-of-way line of Washington Street, as established by document number 1–737252 recorded in Book 1–1617 at Page 1988 in said Recorder of Deeds office; thence N 2° 03' 51" E along said West right—of—way line, a distance of 255.02 feet; thence N 87° 56' 09" W, a distance of 15.00 feet; thence N 2° 0' 51" E, a distance of 335.55 feet to a point of curvature; thence Northwesterly along a curve to the left, having a radius of 200.00 feet a central angle of 45° 00' 00" and an arc distance of 157.08 feet to a point of reverse curvature; thence Northwesterly along a curve to the right, having an initial tangent bearing of N 42° 56' 09" W a radius of 150.00 feet a central angle of 44° 51' 45" and an arc distance of 117.45 feet to a point on the North line of the South 27 Acres of said East 1/2; thence S 87° 06' 31" E along said North line, a distance of 1097.65 feet to the Northwest corner of a tract of land conveyed by warranty deed recorded in document no I-287137 in Book I-760, at Page 32; thence S 2° 07' 10" W along the West line of said tract, a distance of 150.00 feet; thence S 87° 06' 31" E along the South line of said tract, a distance of 154.92 feet to a point on the West right-of-way line of Noland Road; thence S 2° 01' 30" W along said West right-of-way line, a distance of 435.19 feet to the Point of Beginning.

TRACT A, shown hereon to be used for ingress/egress and will be owned and maintained in accordance with the covenants and restrictions to be filed with recording of this plat.

OWNERS CERTIFICATION AND DEDICATION The undersigned proprietors of the above described tract of land have caused the same to be subdivided in the manner shown on the accompanying plat, which subdivision and plat shall hereafter be known as "NOLAND FASHION SQUARE"

An easement or license is hereby granted to Independence, Missouri to locate, construct and maintain or to authorize the location, construction or maintenance of poles, wires, conduits and/or structures for water, gas, sanitary sewer, storm sewer, electricity, telephone, cable TV or any other public service or utility, any or all of them upon, over or under those areas outlined and designated upon this plat as "utility easement" or U/E. Where an easement is dedicated to a specific use, the use thereof shall be restricted to said use. All easements shall be kept free and clear of all Buildings, Structures, or other obstructions (except driveways, paved areas, grass, shrubs, and fences) which would interfere with: A) The proper safe, and continuous use and maintenance or reconstruction of the facilities located within said easement, and: B) The agents and employees of Independence, Missouri and its franchised utilities from going upon said easement in the exercising of the rights granted by said easement.