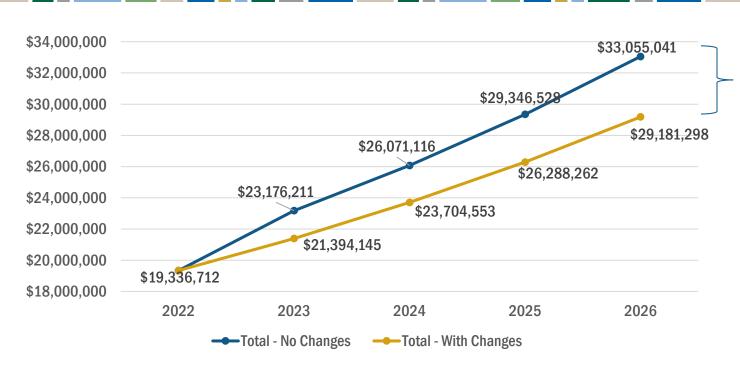

#### 2022 Enrollment & Funding

|                           | OAP 1        | OAP 2       | Local Plus  | Total        |
|---------------------------|--------------|-------------|-------------|--------------|
| Active Enrollment         | 504          | 215         | 134         | 853          |
| Pre-65 Enrollment         | 266          | 8           | 1           | 280          |
| Total Enrollment          | 782          | 224         | 123         | 1,128        |
| Employee<br>Contributions | \$2,060,262  | \$585,662   | \$226,700   | \$2,872,624  |
| Retiree<br>Contributions  | \$799,785    | \$20,300    | \$2,213     | \$822,298    |
| City Contributions        | \$11,439,705 | \$2,760,399 | \$1,450,483 | \$15,650,587 |
| Total Funding             | \$14,299,752 | \$3,366,362 | \$1,679,396 | \$19,345,509 |

Enrollment data as of June 2022 Contributions & Funding annualized 2022 YTD (June) totals Data based on CBIZ Monthly Performance Overview Report