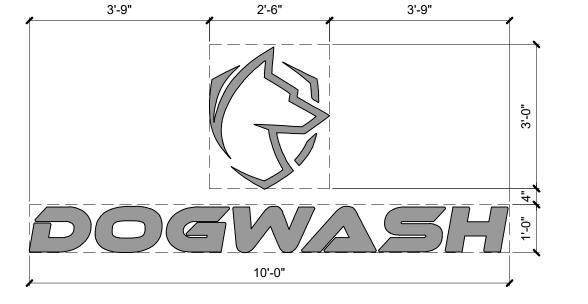

| Building Signage (internally lit) ## |                    |            |  |  |  |  |
|--------------------------------------|--------------------|------------|--|--|--|--|
| sign                                 | overall size       | sign sqft. |  |  |  |  |
| main logo w/ tagline (S1)            | 8'-10" X 5'-9"     | 34.2       |  |  |  |  |
| McBee Coffee N' Carwash (S2)         | 8'-10" X 1'-7"     | 14         |  |  |  |  |
| free vacs & coffee (S3)              | 37'-2 1/2" X 1'-8" | 62         |  |  |  |  |
| coffee cup (S4)                      | 3'-7 1/4" X 3'-6"  | 12.6       |  |  |  |  |
| carwash (S5)                         | 17'-1" X 1'-6"     | 25.6       |  |  |  |  |
| dogwash sign (S8)                    | 10'-0" X 4'-4"     | 17.5       |  |  |  |  |
| monument sign                        | 7'-8" x 4'-4"      | 30 / side  |  |  |  |  |
| directional sign                     | 2'-0" X 1'-0"      | 2          |  |  |  |  |
| Building Signage (non-illuminated) # |                    |            |  |  |  |  |
| sign                                 | overall size       | sign sqft. |  |  |  |  |
| D-T attendant lane (S6)              | 5'-8" X 1'-7"      | 9          |  |  |  |  |