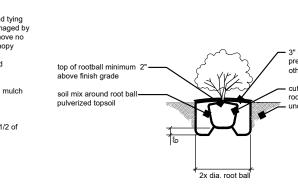

#### Landscaped Open Space:

- BP/PUD - At least 40% of the total lot area must be landscaped open space. Total lot area = 66,032(.40) = 26,413 sq.ft. landscaped open space. 26,439± sq. ft. provided.

deciduous tree planting deta

evergreen tree planting detain not to scale

2 | shrub planting detail

detail | edging | not to scale

4301 Indian Creek Parkway Overland Park, KS 66207 phone: 913,451,9390 fax: 913,451,9391 www.davidsonae.com