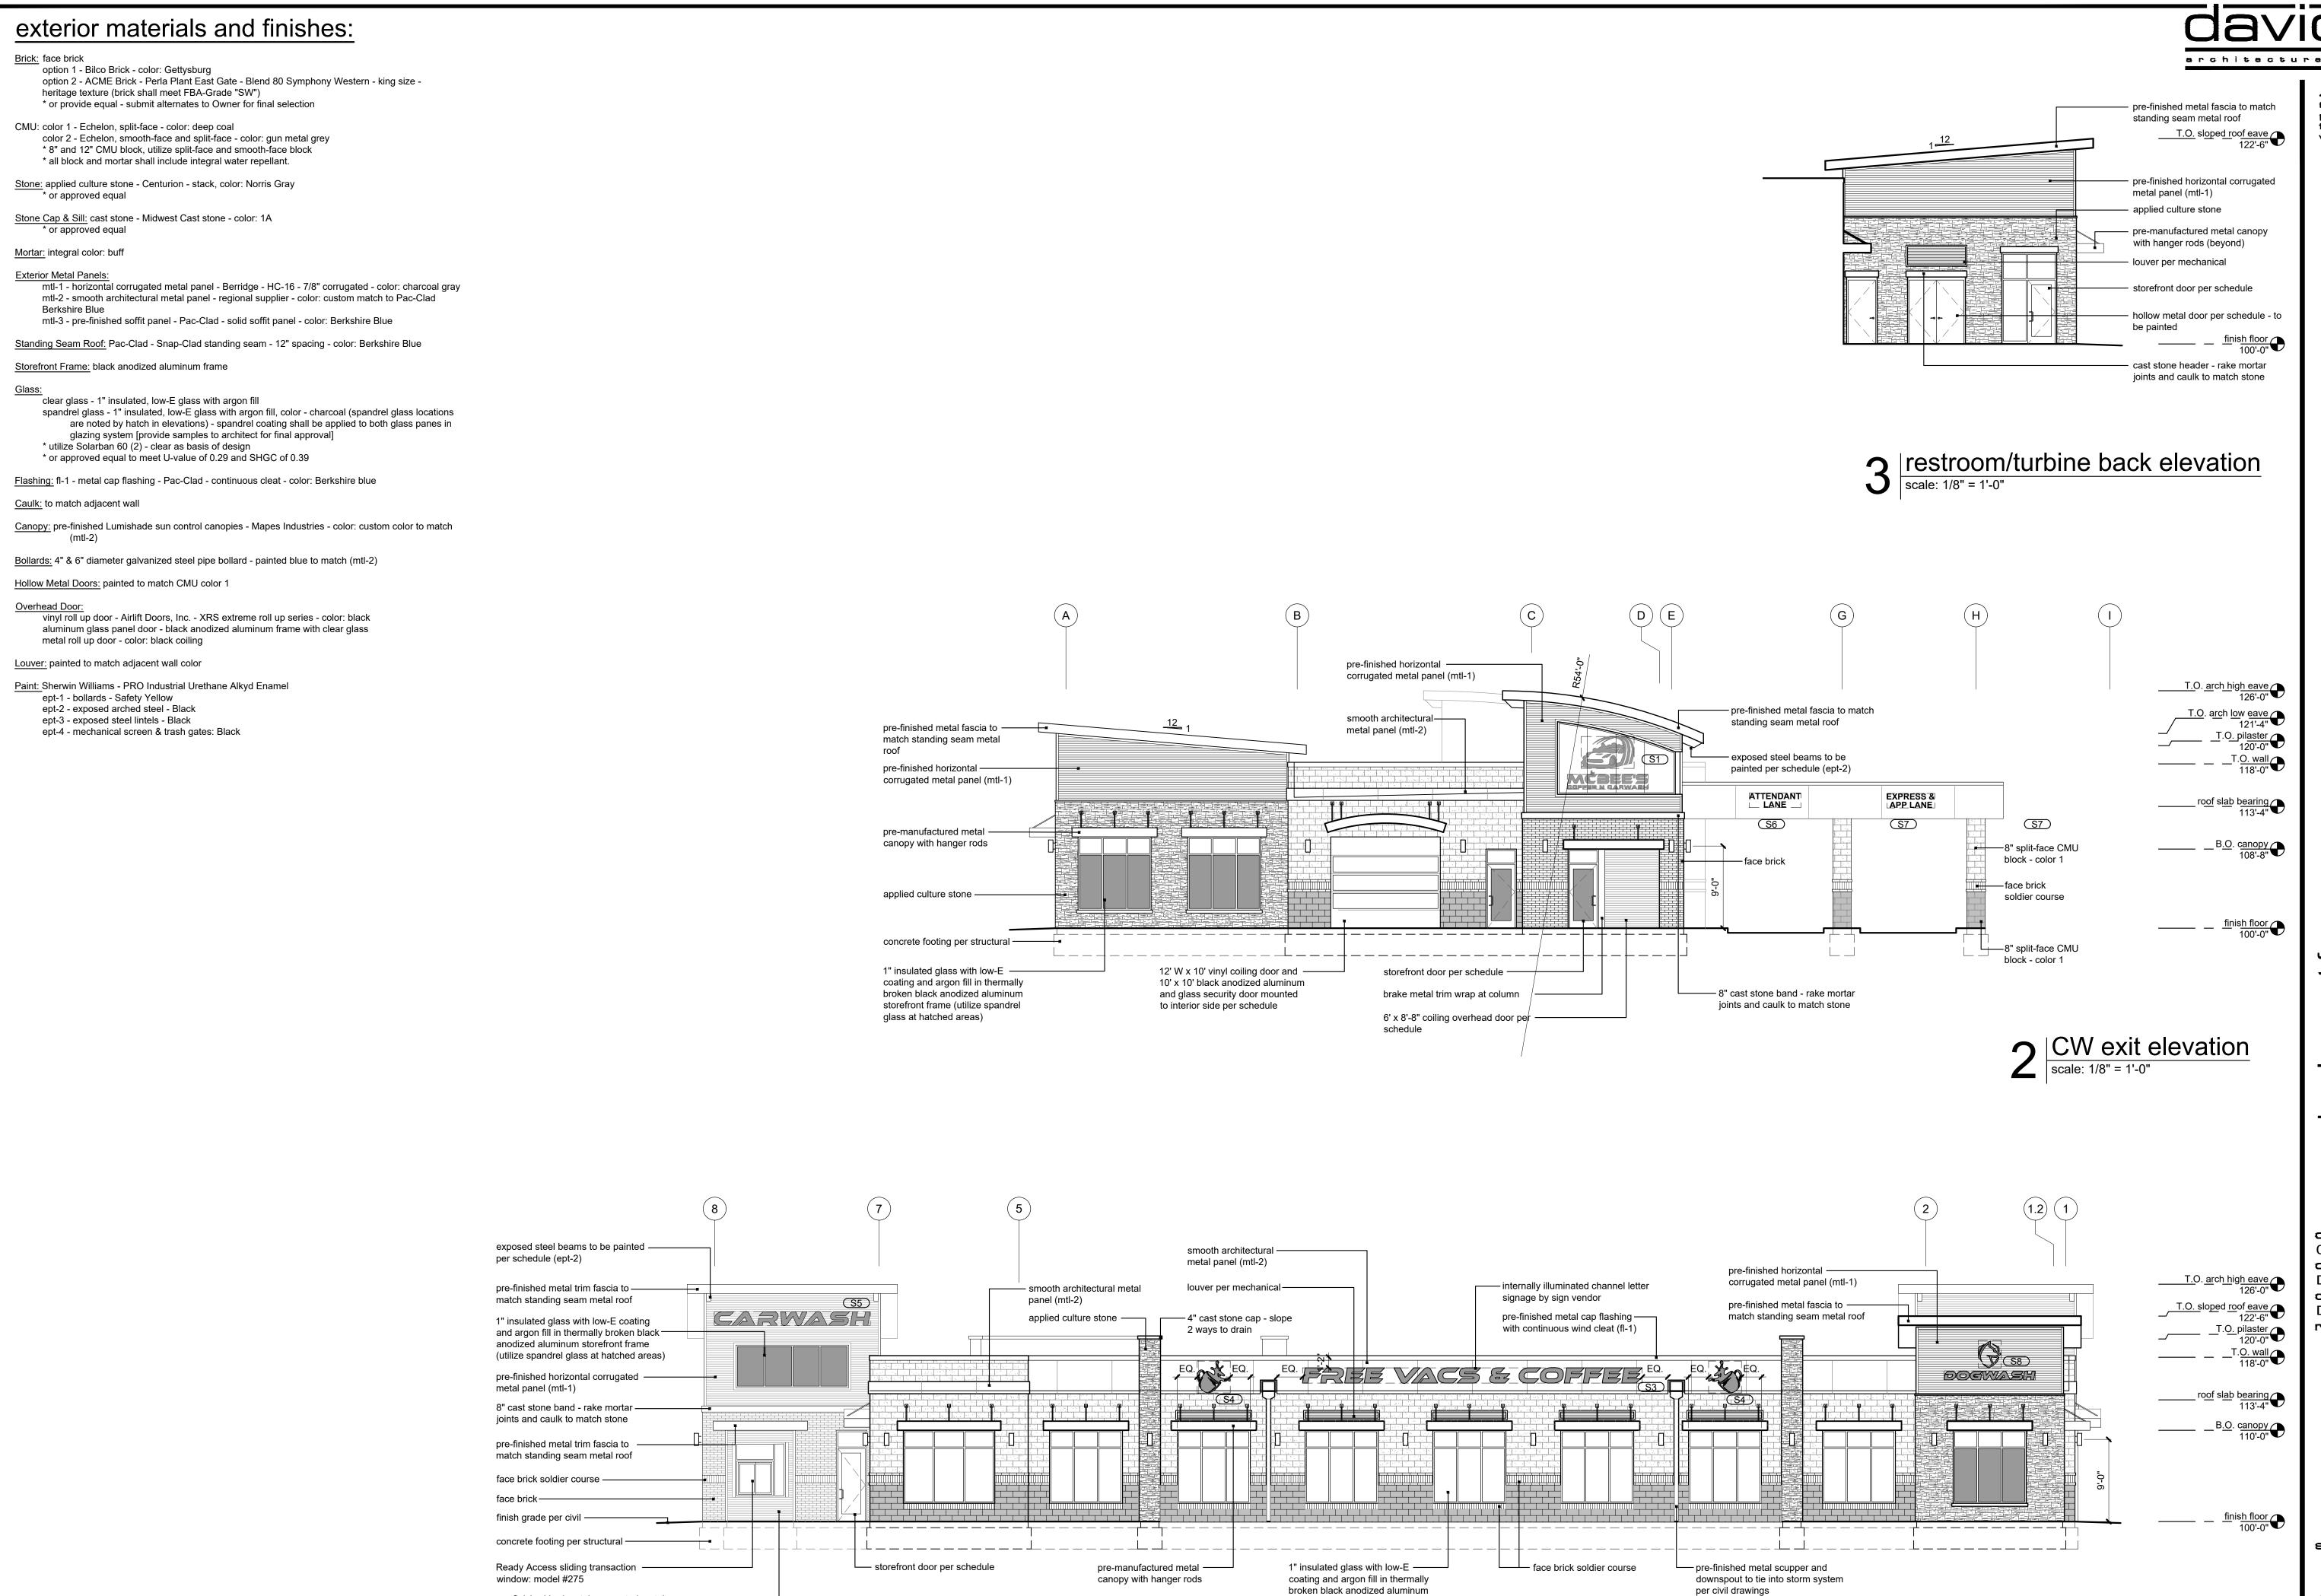

s's Coffee 'N Carv

a new development for McBee's Coff

date
00.00.2022
drawn by
DAE
checked by
DAE
revisions

sheet number

A3.2

drewing type
PDP/SUP
project number
21072-17

back elevation scale: 1/8" = 1'-0"

4301 Indian Creek Parkway