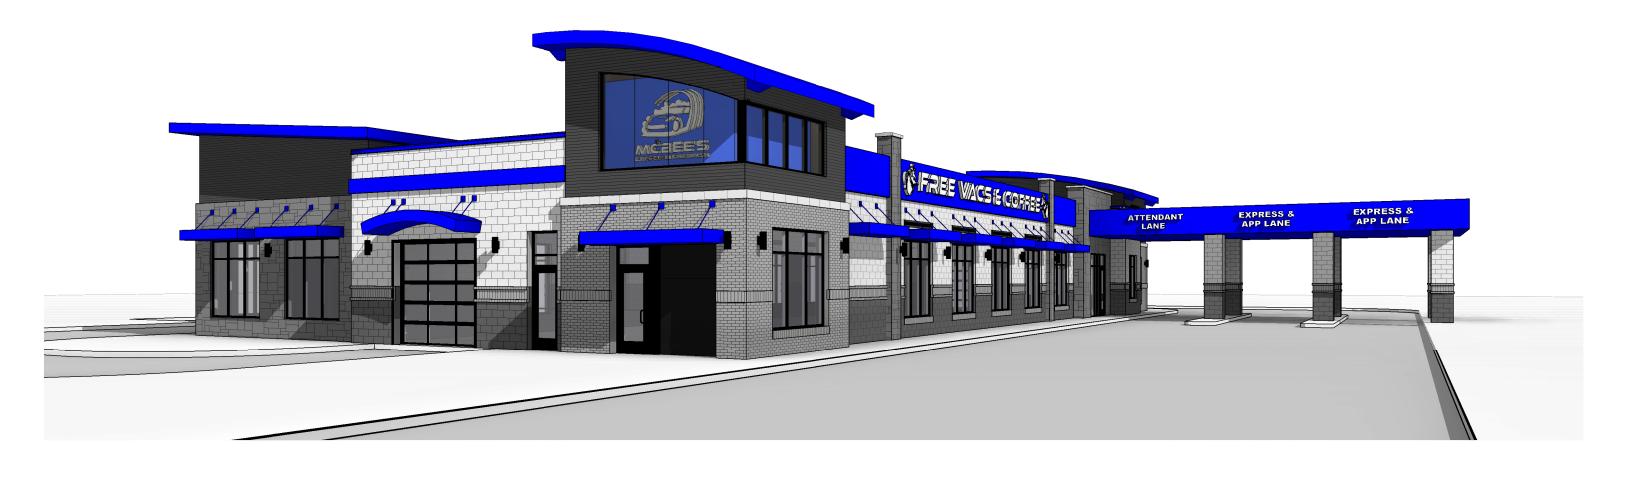

#### project synopsis: architecture&engineering Governing Municipality: Independence, Missouri 4301 Indian Creek Parkway Overland Park, KS 66207 phone: 913,451,9390 Governing Code: 2018 International Building Code Karsten W. Erdman fex: 913.451.9391 Project Manager / Davidson Architecture & Engineering www.davidsonae.com Point of Contact: 4301 Indian Creek Parkway Overland Park, Kansas 66207 p: 913.451.9390 Owner: McBee Coffe N' Carwash, Inc. 103 Industrial Parkway Gallatin, MO 64640 Civil Engineer: Hilary Zerr, PE Davidson Architecture & Engineering 4301 Indian Creek Parkway Overland Park, Kansas 66207 p: 913.451.9390 SANITARY MANHOLE -Site Area: 66,032 ± sq. ft., 1.51 ± acres TOP ELEV. = 764.548" PVC INV. IN ₹=754.6 6,503 sq. ft. Building Area: BP / PUD Zoning: Proposed Imperv. Area: 39,593 ± sq. ft. (0.908 acres) 60.00% Proposed Green Space: 26,439 ± sq. ft. (0.607 acres) 40.00% 19 standard vacuum bays 1 handicap vacuum bay 6 standard employee spaces ∕ Ex. 1/2" Rebar 1 handicap employee space Total = 27 spaces provided & Plastic Cap MMI MO LS 1999141096 general notes: LOT 2 • All construction shall conform to the standards and specifications of Independence, Missouri. • The general contractor shall contact all utility companies prior to the start of construction and verify the location and depth of any utilities that may be encountered during construction. Owner: Owner: • The contractor shall field verify exist. surface & subsurface ground conditions prior to start of DTP Oconee Properties LLC Menard Inc. construction. • Slopes shall maintain a maximum 3:1 slope. • The contractor shall be responsible for obtaining all required permits, paying all fees, and otherwise Address: Address: complying with all applicable regulations governing the project. 4111 S. Little Blue Parkway 4101 S. Little Blue Parkway General contractor and all subcontractors must register with the Building Department before • Energy code requirements and inspections are to be performed by a third party inspector, supplied by General Contractor and/or owner. The City will not perform energy related inspections, however, documentation is required to verify compliance of the energy code requirements. CURB INLET • Place silt fence per civil for erosion control. TOP ELEV. =762.63 Provide a temporary gravel access drive to prevent mud from being deposited onto the adjacent 36" PVC = 757.71 • Prior to installing any structure on a public storm sewer, the contractor shall submit shop drawings for the structure(s). Installation shall not occur until drawings have been approved by public works. Prior to installing, constructing, or performing any work on the public storm sewer line (including) connecting private drainage to the storm system) contact the city for inspection of the work. Contact must be made at least 48 hours prior to the start of work. • Connections to the public storm sewer between structures will not be permitted. • All exterior utility services shall be painted to match the primary building color. • Prior to final inspection, the general contractor shall meet with the Independence Fire Department to designate fire lane and fire lane sign locations to be installed per Fire Department direction and • A Knox Box will be installed on the front of the building facing the street or road. • Caulk joint at perimeter of building around sidewalk. Color to match building colors. GC shall take care not to seal any exterior finish drainage elements. construction notes: 1. Monument sign per detail 2/A3.2. Footing by GC and sign by signage supplier. GC shall install electrical per electrical drawings. 2. Pay station equipment by others. Footings by GC and equipment by supplier. GC shall install electrical per electrical drawings and footings per equipment vendor drawings. 79 TH STREET 3. Trash enclosure per detail 1/A1.2. 4. Directional sign (THANK YOU / DO NOT ENTER) per detail 1/A3.2. SANITARY MANHOLE -5. Directional sign (WELCOME) per detail 1/A3.2. TOP ELEV. =761.88 6. ADA parking stall per civil drawings. date 4" solid white striping typ. 8" PVC INV OUT = 758.4 07.14.2022 8. Light pole and base per electrical drawings - GC shall install Owner furnished drawn by corrugated metal pipe as form for exposed 36" concrete base above finish grade and protect during construction. DAE 9. White thermoplastic directional markings per detail. checked by 10. Furnish and install concrete curb and gutter per civil drawings. DAE 11. Concrete paving to meet Geotechnical specifications and per civil drawings. 12. Asphalt paving to meet Geotechnical specifications and per civil drawings. revisions 13. New concrete sidewalk per civil. 14. Snow melt system at carwash entry and exit per plumbing drawings. PSF TMC DB Independence LLC 15. Handicap parking sign per detail on A1.3. 16. Accessible ramp at sidewalk per civil. Address: 17. Furnish and install a Knox Box at 60" a.f.g. for fire department access. Contact Fire 4131 S. Little Blue Parkway Marshal for ordering information and to coordinate location prior to installation. 18. Downspout to tie into storm system per civil drawings. 19. Furnish and install mechanical screen per details on sheet A1.2. 20. Vacuum canopy above per vacuum equipment supplier - Vac column piers shall be poured at a consistent elevation. Refer to equipment drawings for specific requirements. 21. Approximate transformer location per electrical drawings. 22. Vacuum turbine enclosure per detail 5/A1.2. Ex. 1/2" Rebar -& Plastic Cap 23. 15' front building setback line. 24. Furnish and install 30' flag pole with direct ground mounted up-light per electrical MMI MO LS drawings - footing design by structural. 1999141096 23. Furnish and install 5' concrete public sidewalk per civil drawings. 24. Concrete flume per civil drawings. 25. Approximate location of electrical transformer per electrical drawings. sheet number 26. Proposed underground detention area per civil to tie into existing curb inlet on Little Blue Parkway. drawing type PDP/SUP project number