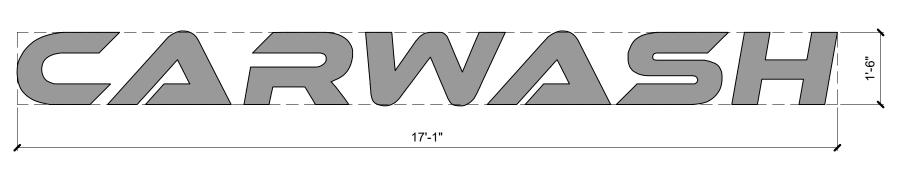

| Building Signage (internally lit) ## |                    |            |  |  |  |  |
|--------------------------------------|--------------------|------------|--|--|--|--|
| sign                                 | overall size       | sign sqft. |  |  |  |  |
| main logo w/ tagline (S1)            | 8'-10" X 5'-9"     | 34.2       |  |  |  |  |
| McBee Coffee N' Carwash (S2)         | 8'-10" X 1'-7"     | 14         |  |  |  |  |
| free vacs & coffee (S3)              | 37'-2 1/2" X 1'-8" | 62         |  |  |  |  |
| coffee cup (S4)                      | 3'-7 1/4" X 3'-6"  | 12.6       |  |  |  |  |
| carwash (S5)                         | 17'-1" X 1'-6"     | 25.6       |  |  |  |  |
| dogwash sign (S8)                    | 10'-0" X 4'-4"     | 17.5       |  |  |  |  |
| monument sign                        | 7'-8" x 4'-4"      | 30 / side  |  |  |  |  |
| directional sign                     | 2'-0" X 1'-0"      | 2          |  |  |  |  |
| Building Signage (non-illuminated) # |                    |            |  |  |  |  |
| sign                                 | overall size       | sign sqft. |  |  |  |  |
| D-T attendant lane (S6)              | 5'-8" X 1'-7"      | 9          |  |  |  |  |