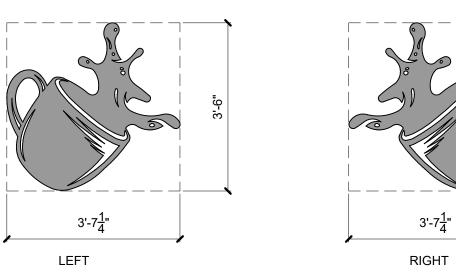

| Building Signage (internally lit) ## |                    |            |  |  |  |  |
|--------------------------------------|--------------------|------------|--|--|--|--|
| sign                                 | overall size       | sign sqft. |  |  |  |  |
| main logo w/ tagline (S1)            | 8'-10" X 5'-9"     | 34.2       |  |  |  |  |
| McBee Coffee N' Carwash (S2)         | 8'-10" X 1'-7"     | 14         |  |  |  |  |
| free vacs & coffee (S3)              | 37'-2 1/2" X 1'-8" | 62         |  |  |  |  |
| coffee cup (S4)                      | 3'-7 1/4" X 3'-6"  | 12.6       |  |  |  |  |
| carwash (S5)                         | 17'-1" X 1'-6"     | 25.6       |  |  |  |  |
| dogwash sign (S8)                    | 10'-0" X 4'-4"     | 17.5       |  |  |  |  |
| monument sign                        | 7'-8" x 4'-4"      | 30 / side  |  |  |  |  |
| directional sign                     | 2'-0" X 1'-0"      | 2          |  |  |  |  |
| Building Signage (non-illuminated) # |                    |            |  |  |  |  |
| sign                                 | overall size       | sign sqft. |  |  |  |  |
| D-T attendant lane (S6)              | 5'-8" X 1'-7"      | 9          |  |  |  |  |

3 monument sign elevation scale: 1/2" = 1'-0"

2 monument sign section scale: 1/2" = 1'-0"

S4: Coffee Cup logo - internally lit sign scale: 1/2" = 1'-0"

S7: DT Carwash / App sign scale: 1/2" = 1'-0"

S6: D-T CNC sign scale: 1/2" = 1'-0"