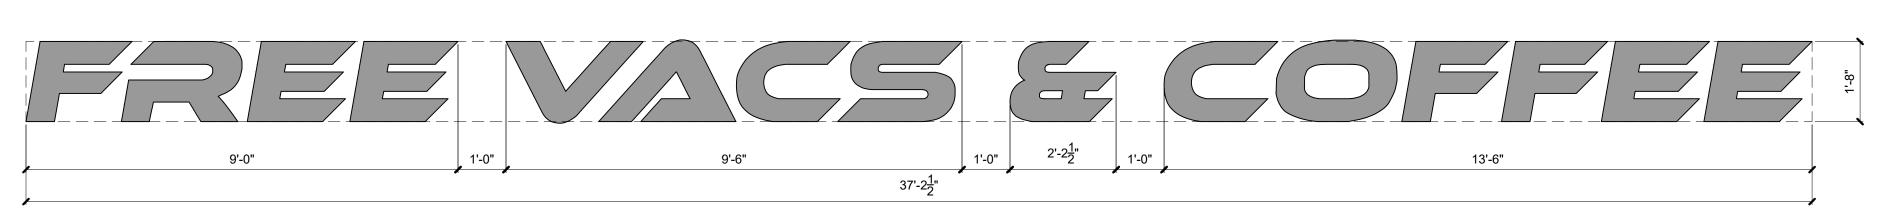

| Building Signage (internally lit) ## |                    |            |  |  |  |  |
|--------------------------------------|--------------------|------------|--|--|--|--|
| sign                                 | overall size       | sign sqft. |  |  |  |  |
| main logo w/ tagline (S1)            | 8'-10" X 5'-9"     | 34.2       |  |  |  |  |
| McBee Coffee N' Carwash (S2)         | 8'-10" X 1'-7"     | 14         |  |  |  |  |
| free vacs & coffee (S3)              | 37'-2 1/2" X 1'-8" | 62         |  |  |  |  |
| coffee cup (S4)                      | 3'-7 1/4" X 3'-6"  | 12.6       |  |  |  |  |
| carwash (S5)                         | 17'-1" X 1'-6"     | 25.6       |  |  |  |  |
| dogwash sign (S8)                    | 10'-0" X 4'-4"     | 17.5       |  |  |  |  |
| monument sign                        | 7'-8" x 4'-4"      | 30 / side  |  |  |  |  |
| directional sign                     | 2'-0" X 1'-0"      | 2          |  |  |  |  |
| Building Signage (non-illuminated) # |                    |            |  |  |  |  |
| sign                                 | overall size       | sign sqft. |  |  |  |  |
| D-T attendant lane (S6)              | 5'-8" X 1'-7"      | 9          |  |  |  |  |