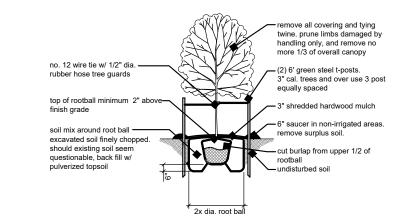

#### Landscaped Open Space:

- BP/PUD - At least 40% of the total lot area must be landscaped open space. Total lot area = 66,032(.40) = 26,413 sq.ft. landscaped open space. 26,439± sq. ft. provided.

deciduous tree planting deta

evergreen tree planting detain not to scale

2 | shrub planting detail

detail | edging | not to scale

4301 Indian Creek Parkway Overland Park, KS 66207 phone: 913,451,9390 fax: 913,451,9391 www.davidsonae.com