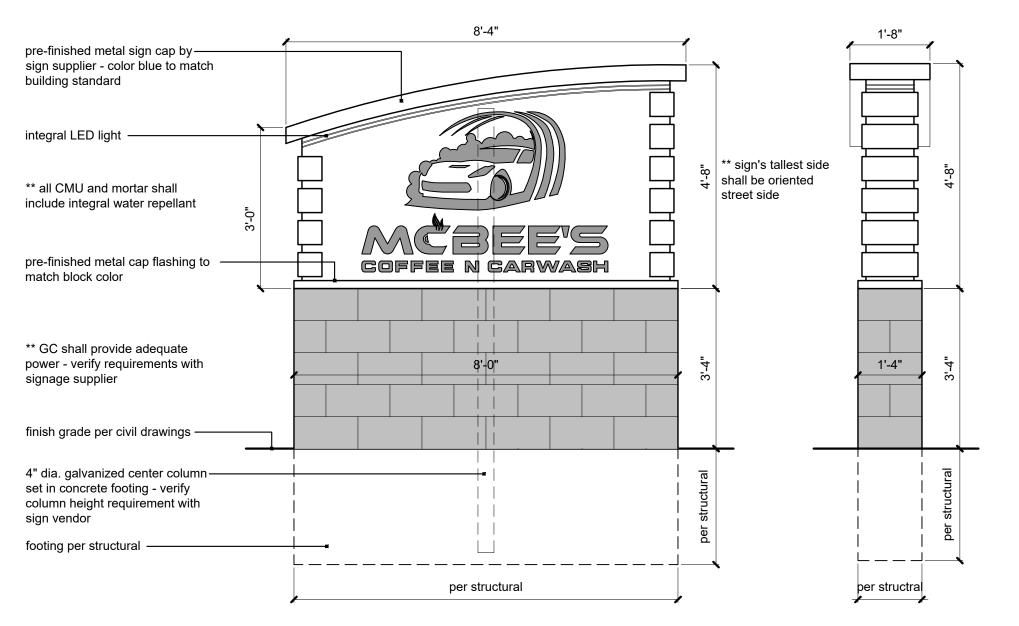

3 monument sign elevation scale: 1/2" = 1'-0"

2 monument sign section scale: 1/2" = 1'-0"

S4: Coffee Cup logo - internally lit sign scale: 1/2" = 1'-0"

S7: DT Carwash / App sign scale: 1/2" = 1'-0"

S6: D-T CNC sign scale: 1/2" = 1'-0"