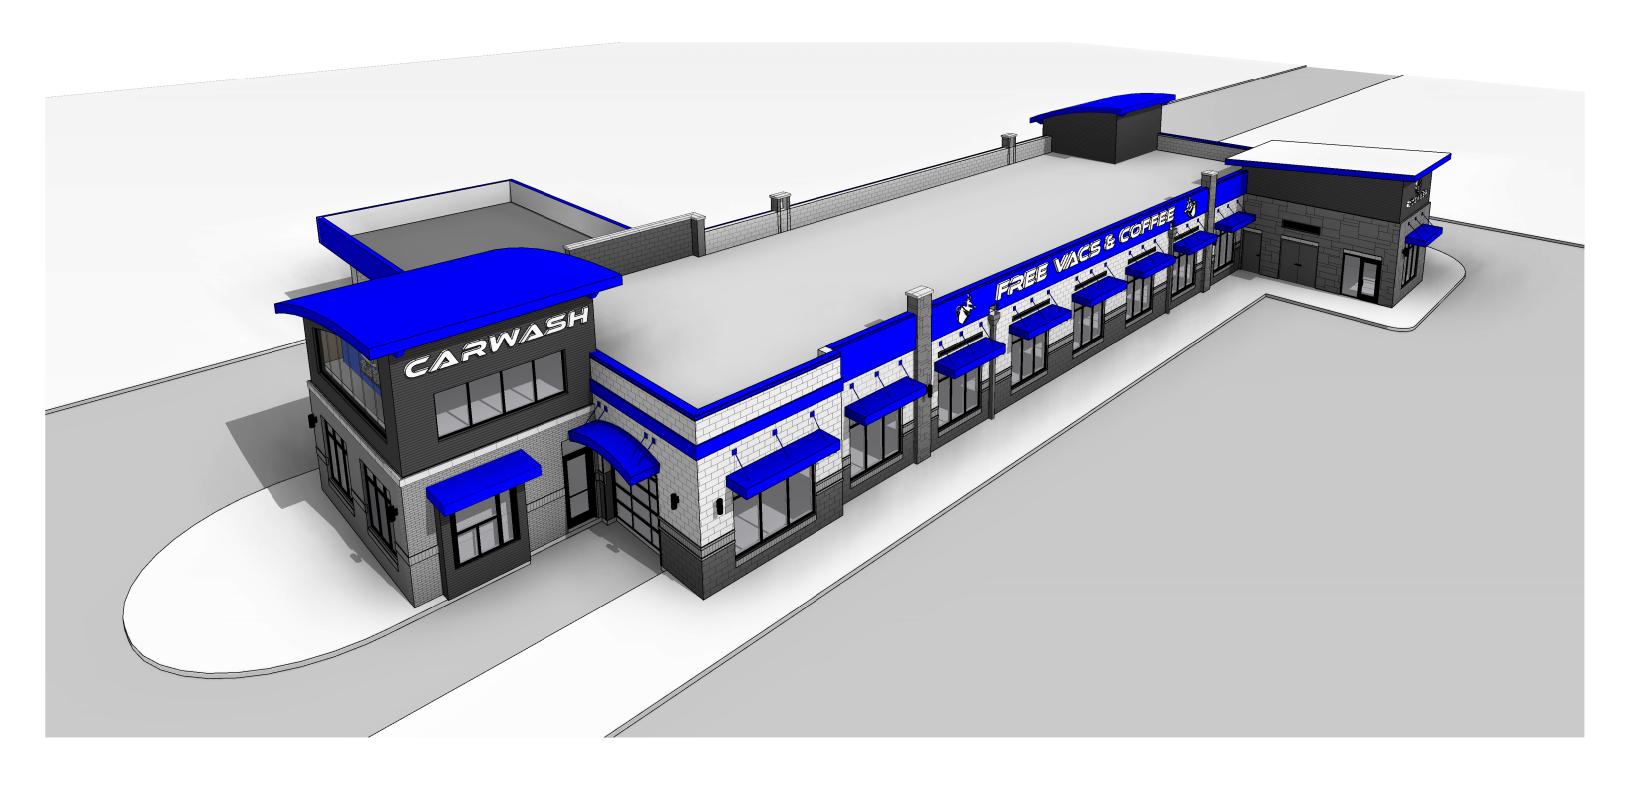

#### project synopsis: architecture&engineering Governing Municipality: Independence, Missouri 4301 Indian Creek Parkway Overland Park, KS 66207 phone: 913,451,9390 Governing Code: 2018 International Building Code Karsten W. Erdman fex: 913.451.9391 Project Manager / Davidson Architecture & Engineering www.davidsonae.com Point of Contact: 4301 Indian Creek Parkway Overland Park, Kansas 66207 p: 913.451.9390 Owner: McBee Coffe N' Carwash, Inc. 103 Industrial Parkway Gallatin, MO 64640 Civil Engineer: Hilary Zerr, PE Davidson Architecture & Engineering 4301 Indian Creek Parkway Overland Park, Kansas 66207 p: 913.451.9390 SANITARY MANHOLE -Site Area: 66,032 ± sq. ft., 1.51 ± acres TOP ELEV. = 764.548" PVC INV. IN ₹=754.6 6,503 sq. ft. Building Area: BP / PUD Zoning: Proposed Imperv. Area: 39,593 ± sq. ft. (0.908 acres) 60.00% Proposed Green Space: 26,439 ± sq. ft. (0.607 acres) 40.00% 19 standard vacuum bays 1 handicap vacuum bay 6 standard employee spaces ∕ Ex. 1/2" Rebar 1 handicap employee space Total = 27 spaces provided & Plastic Cap MMI MO LS 1999141096 general notes: LOT 2 • All construction shall conform to the standards and specifications of Independence, Missouri. • The general contractor shall contact all utility companies prior to the start of construction and verify the location and depth of any utilities that may be encountered during construction. Owner: Owner: • The contractor shall field verify exist. surface & subsurface ground conditions prior to start of DTP Oconee Properties LLC Menard Inc. construction. • Slopes shall maintain a maximum 3:1 slope. • The contractor shall be responsible for obtaining all required permits, paying all fees, and otherwise Address: Address: complying with all applicable regulations governing the project. 4111 S. Little Blue Parkway 4101 S. Little Blue Parkway General contractor and all subcontractors must register with the Building Department before • Energy code requirements and inspections are to be performed by a third party inspector, supplied by General Contractor and/or owner. The City will not perform energy related inspections, however, documentation is required to verify compliance of the energy code requirements. CURB INLET • Place silt fence per civil for erosion control. TOP ELEV. =762.63 Provide a temporary gravel access drive to prevent mud from being deposited onto the adjacent 36" PVC = 757.71 • Prior to installing any structure on a public storm sewer, the contractor shall submit shop drawings for the structure(s). Installation shall not occur until drawings have been approved by public works. Prior to installing, constructing, or performing any work on the public storm sewer line (including) connecting private drainage to the storm system) contact the city for inspection of the work. Contact must be made at least 48 hours prior to the start of work. • Connections to the public storm sewer between structures will not be permitted. • All exterior utility services shall be painted to match the primary building color. • Prior to final inspection, the general contractor shall meet with the Independence Fire Department to designate fire lane and fire lane sign locations to be installed per Fire Department direction and • A Knox Box will be installed on the front of the building facing the street or road. • Caulk joint at perimeter of building around sidewalk. Color to match building colors. GC shall take care not to seal any exterior finish drainage elements. construction notes: 1. Monument sign per detail 2/A3.2. Footing by GC and sign by signage supplier. GC shall install electrical per electrical drawings. 2. Pay station equipment by others. Footings by GC and equipment by supplier. GC shall install electrical per electrical drawings and footings per equipment vendor drawings. 79 TH STREET 3. Trash enclosure per detail 1/A1.2. 4. Directional sign (THANK YOU / DO NOT ENTER) per detail 1/A3.2. SANITARY MANHOLE -5. Directional sign (WELCOME) per detail 1/A3.2. TOP ELEV. =761.88 6. ADA parking stall per civil drawings. date 4" solid white striping typ. 8" PVC INV OUT = 758.4 07.14.2022 8. Light pole and base per electrical drawings - GC shall install Owner furnished drawn by corrugated metal pipe as form for exposed 36" concrete base above finish grade and protect during construction. DAE 9. White thermoplastic directional markings per detail. checked by 10. Furnish and install concrete curb and gutter per civil drawings. DAE 11. Concrete paving to meet Geotechnical specifications and per civil drawings. 12. Asphalt paving to meet Geotechnical specifications and per civil drawings. revisions 13. New concrete sidewalk per civil. 14. Snow melt system at carwash entry and exit per plumbing drawings. PSF TMC DB Independence LLC 15. Handicap parking sign per detail on A1.3. 16. Accessible ramp at sidewalk per civil. Address: 17. Furnish and install a Knox Box at 60" a.f.g. for fire department access. Contact Fire 4131 S. Little Blue Parkway Marshal for ordering information and to coordinate location prior to installation. 18. Downspout to tie into storm system per civil drawings. 19. Furnish and install mechanical screen per details on sheet A1.2. 20. Vacuum canopy above per vacuum equipment supplier - Vac column piers shall be poured at a consistent elevation. Refer to equipment drawings for specific requirements. 21. Approximate transformer location per electrical drawings. 22. Vacuum turbine enclosure per detail 5/A1.2. Ex. 1/2" Rebar -& Plastic Cap 23. 15' front building setback line. 24. Furnish and install 30' flag pole with direct ground mounted up-light per electrical MMI MO LS drawings - footing design by structural. 1999141096 23. Furnish and install 5' concrete public sidewalk per civil drawings. 24. Concrete flume per civil drawings. 25. Approximate location of electrical transformer per electrical drawings. sheet number 26. Proposed underground detention area per civil to tie into existing curb inlet on Little Blue Parkway. drawing type PDP/SUP project number