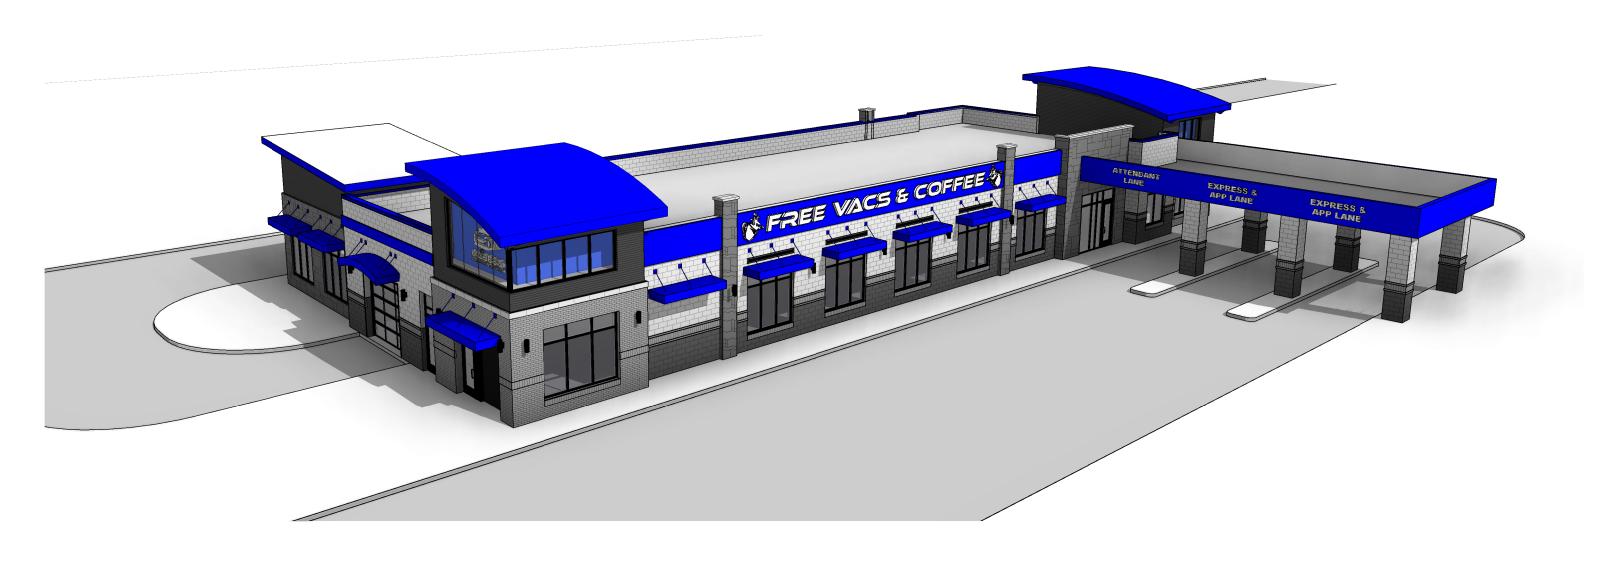

front elevation
scale: 1/8" = 1'-0"

glass at hatched areas)

canopy with hanger rods

decorative up/down light

fixture per electrical drawings

architectural metal panel (mtl-2)

storefront frame (utilize spandrel

glass at hatched areas)

pre-finished horizontal corrugated metal -

panel (mtl-1)

architecture & engineering
4301 Indian Creek Parkway

4301 Indian Creek Parkway Overland Park, KS 66207 phone: 913.451.9390 fax: 913.451.9391 www.davidsonae.com

s's Coffee 'N Carv

a new development for McBee's Coff

date
00.00.2022
drawn by
DAE
checked by
DAE
revisions

sheet number

A3.2

drewing type
PDP/SUP
project number
21072-17

back elevation scale: 1/8" = 1'-0"

4301 Indian Creek Parkway