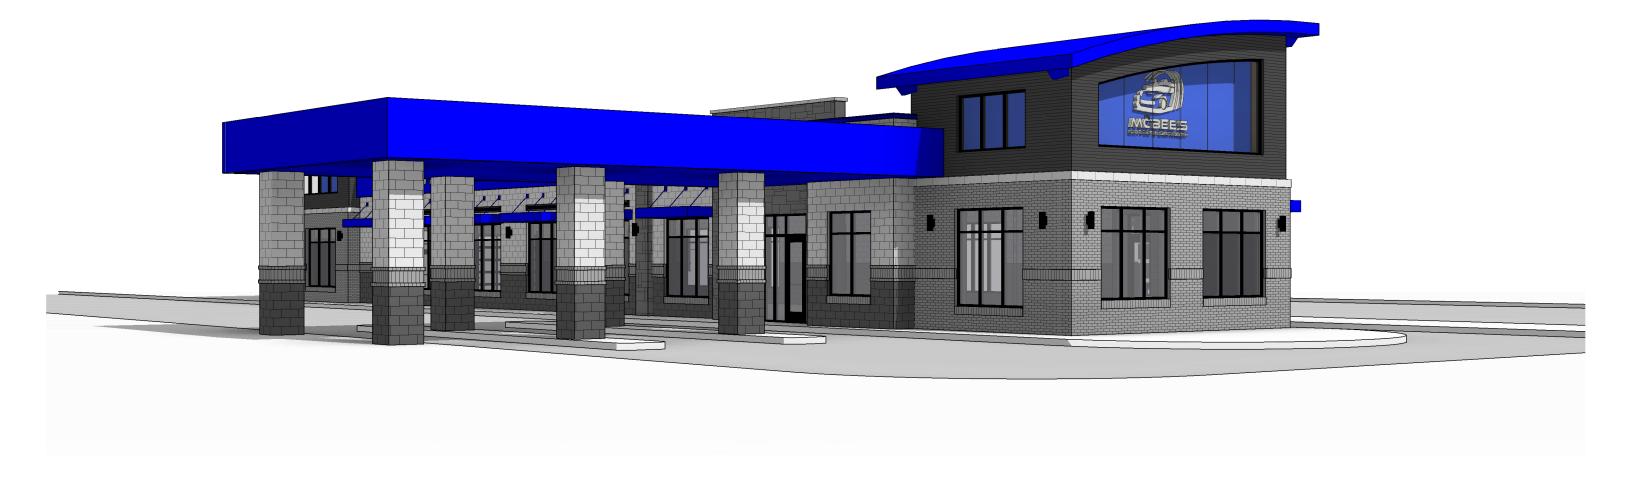

#### project synopsis: architecture&engineering Governing Municipality: Independence, Missouri 4301 Indian Creek Parkway Overland Park, KS 66207 phone: 913,451,9390 Governing Code: 2018 International Building Code Karsten W. Erdman fex: 913.451.9391 Project Manager / Davidson Architecture & Engineering www.davidsonae.com Point of Contact: 4301 Indian Creek Parkway Overland Park, Kansas 66207 p: 913.451.9390 Owner: McBee Coffe N' Carwash, Inc. 103 Industrial Parkway Gallatin, MO 64640 Civil Engineer: Hilary Zerr, PE Davidson Architecture & Engineering 4301 Indian Creek Parkway Overland Park, Kansas 66207 p: 913.451.9390 SANITARY MANHOLE -Site Area: 66,032 ± sq. ft., 1.51 ± acres TOP ELEV. = 764.548" PVC INV. IN ₹=754.6 6,503 sq. ft. Building Area: BP / PUD Zoning: Proposed Imperv. Area: 39,593 ± sq. ft. (0.908 acres) 60.00% Proposed Green Space: 26,439 ± sq. ft. (0.607 acres) 40.00% 19 standard vacuum bays 1 handicap vacuum bay 6 standard employee spaces ∕ Ex. 1/2" Rebar 1 handicap employee space Total = 27 spaces provided & Plastic Cap MMI MO LS 1999141096 general notes: LOT 2 • All construction shall conform to the standards and specifications of Independence, Missouri. • The general contractor shall contact all utility companies prior to the start of construction and verify the location and depth of any utilities that may be encountered during construction. Owner: Owner: • The contractor shall field verify exist. surface & subsurface ground conditions prior to start of DTP Oconee Properties LLC Menard Inc. construction. • Slopes shall maintain a maximum 3:1 slope. • The contractor shall be responsible for obtaining all required permits, paying all fees, and otherwise Address: Address: complying with all applicable regulations governing the project. 4111 S. Little Blue Parkway 4101 S. Little Blue Parkway General contractor and all subcontractors must register with the Building Department before • Energy code requirements and inspections are to be performed by a third party inspector, supplied by General Contractor and/or owner. The City will not perform energy related inspections, however, documentation is required to verify compliance of the energy code requirements. CURB INLET • Place silt fence per civil for erosion control. TOP ELEV. =762.63 Provide a temporary gravel access drive to prevent mud from being deposited onto the adjacent 36" PVC = 757.71 • Prior to installing any structure on a public storm sewer, the contractor shall submit shop drawings for the structure(s). Installation shall not occur until drawings have been approved by public works. Prior to installing, constructing, or performing any work on the public storm sewer line (including) connecting private drainage to the storm system) contact the city for inspection of the work. Contact must be made at least 48 hours prior to the start of work. • Connections to the public storm sewer between structures will not be permitted. • All exterior utility services shall be painted to match the primary building color. • Prior to final inspection, the general contractor shall meet with the Independence Fire Department to designate fire lane and fire lane sign locations to be installed per Fire Department direction and • A Knox Box will be installed on the front of the building facing the street or road. • Caulk joint at perimeter of building around sidewalk. Color to match building colors. GC shall take care not to seal any exterior finish drainage elements. construction notes: 1. Monument sign per detail 2/A3.2. Footing by GC and sign by signage supplier. GC shall install electrical per electrical drawings. 2. Pay station equipment by others. Footings by GC and equipment by supplier. GC shall install electrical per electrical drawings and footings per equipment vendor drawings. 79 TH STREET 3. Trash enclosure per detail 1/A1.2. 4. Directional sign (THANK YOU / DO NOT ENTER) per detail 1/A3.2. SANITARY MANHOLE -5. Directional sign (WELCOME) per detail 1/A3.2. TOP ELEV. =761.88 6. ADA parking stall per civil drawings. date 4" solid white striping typ. 8" PVC INV OUT = 758.4 07.14.2022 8. Light pole and base per electrical drawings - GC shall install Owner furnished drawn by corrugated metal pipe as form for exposed 36" concrete base above finish grade and protect during construction. DAE 9. White thermoplastic directional markings per detail. checked by 10. Furnish and install concrete curb and gutter per civil drawings. DAE 11. Concrete paving to meet Geotechnical specifications and per civil drawings. 12. Asphalt paving to meet Geotechnical specifications and per civil drawings. revisions 13. New concrete sidewalk per civil. 14. Snow melt system at carwash entry and exit per plumbing drawings. PSF TMC DB Independence LLC 15. Handicap parking sign per detail on A1.3. 16. Accessible ramp at sidewalk per civil. Address: 17. Furnish and install a Knox Box at 60" a.f.g. for fire department access. Contact Fire 4131 S. Little Blue Parkway Marshal for ordering information and to coordinate location prior to installation. 18. Downspout to tie into storm system per civil drawings. 19. Furnish and install mechanical screen per details on sheet A1.2. 20. Vacuum canopy above per vacuum equipment supplier - Vac column piers shall be poured at a consistent elevation. Refer to equipment drawings for specific requirements. 21. Approximate transformer location per electrical drawings. 22. Vacuum turbine enclosure per detail 5/A1.2. Ex. 1/2" Rebar -& Plastic Cap 23. 15' front building setback line. 24. Furnish and install 30' flag pole with direct ground mounted up-light per electrical MMI MO LS drawings - footing design by structural. 1999141096 23. Furnish and install 5' concrete public sidewalk per civil drawings. 24. Concrete flume per civil drawings. 25. Approximate location of electrical transformer per electrical drawings. sheet number 26. Proposed underground detention area per civil to tie into existing curb inlet on Little Blue Parkway. drawing type PDP/SUP project number