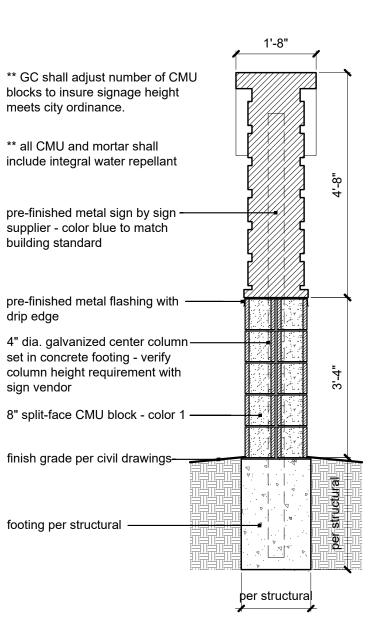

3 monument sign elevation scale: 1/2" = 1'-0"

2 monument sign section scale: 1/2" = 1'-0"

S4: Coffee Cup logo - internally lit sign scale: 1/2" = 1'-0"

S7: DT Carwash / App sign scale: 1/2" = 1'-0"

S6: D-T CNC sign scale: 1/2" = 1'-0"