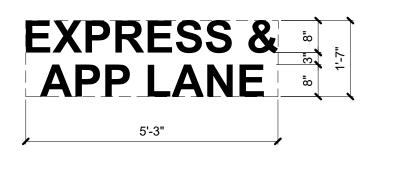

D-T express / app lane (S7)

5'-3" X 1'-7"

8.3

S1: main logo with tagline - internally lit sign scale: 1/2" = 1'-0"

S2: McBee Coffee N' Carwash - internally lit sign scale: 1/2" = 1'-0"

directional sign
| scale: 1/2" = 1'-0"