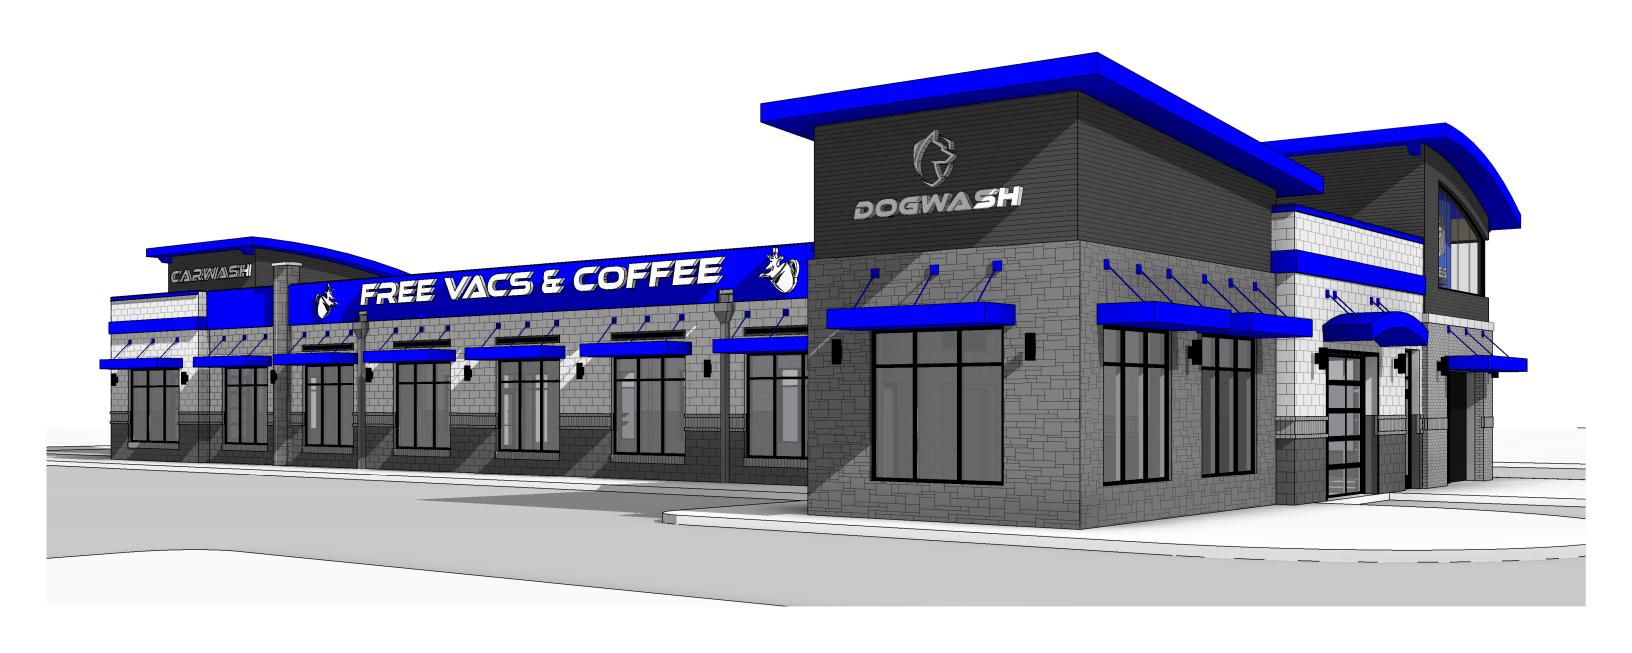

s's Coffee 'N Carv

a new development for McBee's Coff

date
00.00.2022
drawn by
DAE
checked by
DAE
revisions

sheet number

A3.2

drewing type
PDP/SUP
project number
21072-17

back elevation scale: 1/8" = 1'-0"

4301 Indian Creek Parkway