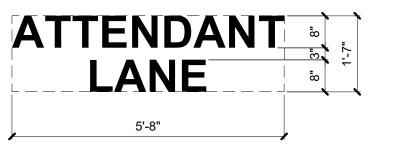

| Building Signage (internally lit) ## |                    |            |  |  |  |  |
|--------------------------------------|--------------------|------------|--|--|--|--|
| sign                                 | overall size       | sign sqft. |  |  |  |  |
| main logo w/ tagline (S1)            | 8'-10" X 5'-9"     | 34.2       |  |  |  |  |
| McBee Coffee N' Carwash (S2)         | 8'-10" X 1'-7"     | 14         |  |  |  |  |
| free vacs & coffee (S3)              | 37'-2 1/2" X 1'-8" | 62         |  |  |  |  |
| coffee cup (S4)                      | 3'-7 1/4" X 3'-6"  | 12.6       |  |  |  |  |
| carwash (S5)                         | 17'-1" X 1'-6"     | 25.6       |  |  |  |  |
| dogwash sign (S8)                    | 10'-0" X 4'-4"     | 17.5       |  |  |  |  |
| monument sign                        | 7'-8" x 4'-4"      | 30 / side  |  |  |  |  |
| directional sign                     | 2'-0" X 1'-0"      | 2          |  |  |  |  |
| Building Signage (non-illuminated) # |                    |            |  |  |  |  |
| sign                                 | overall size       | sign sqft. |  |  |  |  |
| D-T attendant lane (S6)              | 5'-8" X 1'-7"      | 9          |  |  |  |  |