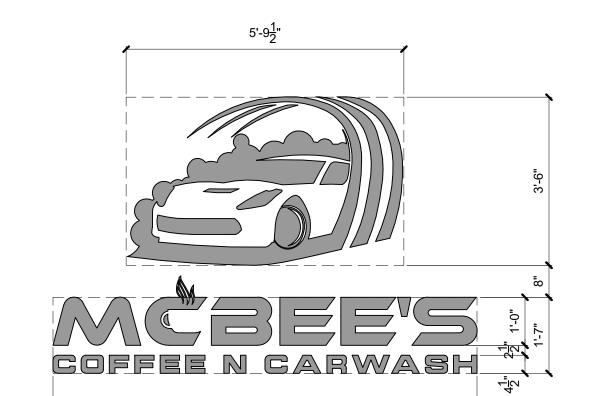

| Building Signage (internally lit) ## |                    |            |  |  |  |  |
|--------------------------------------|--------------------|------------|--|--|--|--|
| sign                                 | overall size       | sign sqft. |  |  |  |  |
| main logo w/ tagline (S1)            | 8'-10" X 5'-9"     | 34.2       |  |  |  |  |
| McBee Coffee N' Carwash (S2)         | 8'-10" X 1'-7"     | 14         |  |  |  |  |
| free vacs & coffee (S3)              | 37'-2 1/2" X 1'-8" | 62         |  |  |  |  |
| coffee cup (S4)                      | 3'-7 1/4" X 3'-6"  | 12.6       |  |  |  |  |
| carwash (S5)                         | 17'-1" X 1'-6"     | 25.6       |  |  |  |  |
| dogwash sign (S8)                    | 10'-0" X 4'-4"     | 17.5       |  |  |  |  |
| monument sign                        | 7'-8" x 4'-4"      | 30 / side  |  |  |  |  |
| directional sign                     | 2'-0" X 1'-0"      | 2          |  |  |  |  |
| Building Signage (non-illuminated) # |                    |            |  |  |  |  |
| sign                                 | overall size       | sign sqft. |  |  |  |  |
| D-T attendant lane (S6)              | 5'-8" X 1'-7"      | 9          |  |  |  |  |