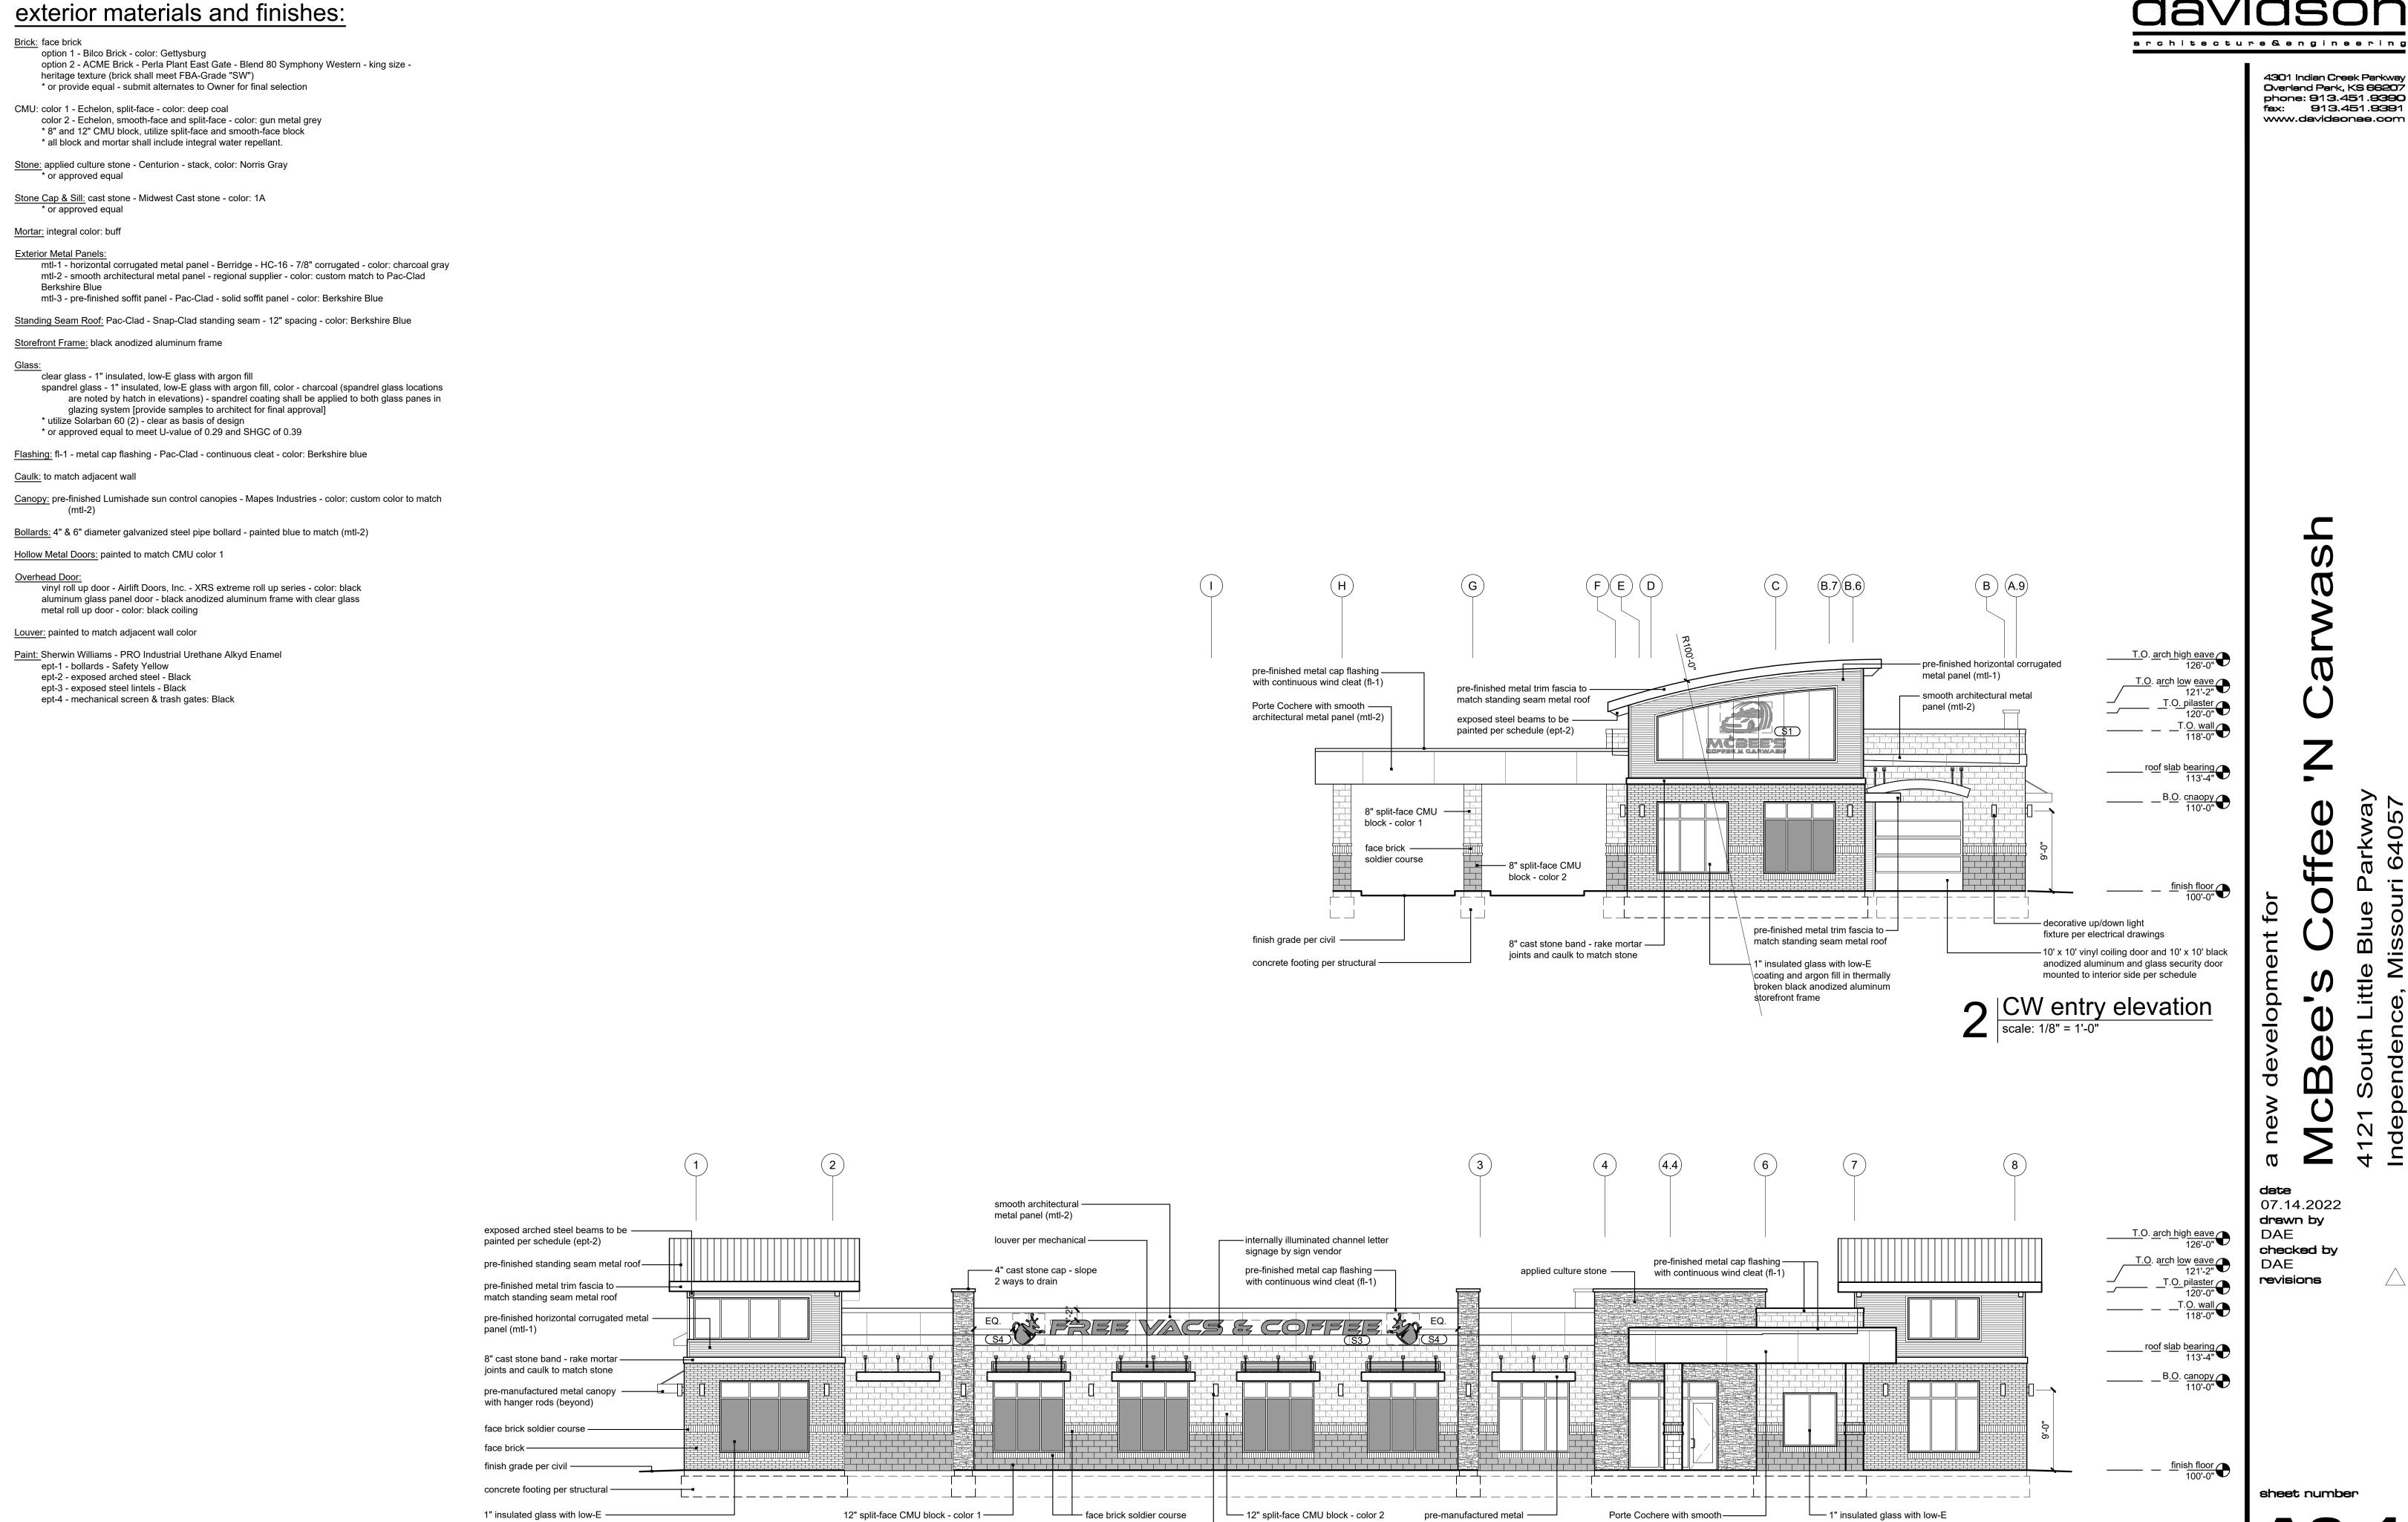

front elevation
scale: 1/8" = 1'-0"

glass at hatched areas)

canopy with hanger rods

decorative up/down light

fixture per electrical drawings

architectural metal panel (mtl-2)

storefront frame (utilize spandrel

glass at hatched areas)

pre-finished horizontal corrugated metal -

panel (mtl-1)

architecture & engineering
4301 Indian Creek Parkway

4301 Indian Creek Parkway Overland Park, KS 66207 phone: 913.451.9390 fax: 913.451.9391 www.davidsonae.com