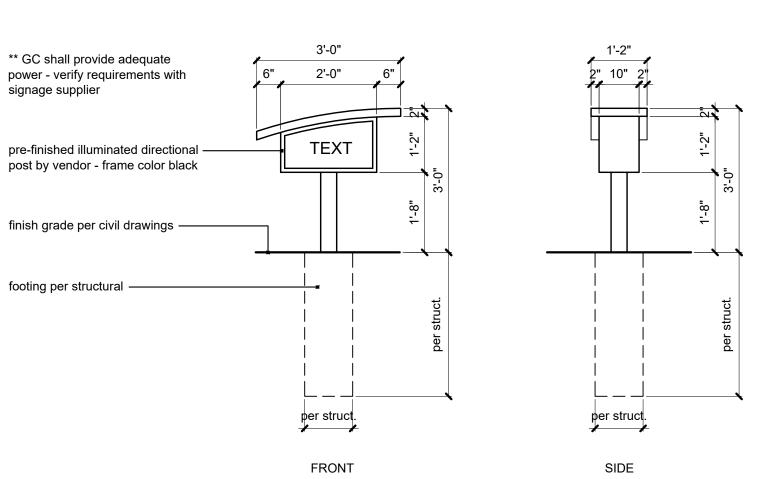

3 monument sign elevation scale: 1/2" = 1'-0"

2 monument sign section scale: 1/2" = 1'-0"

S4: Coffee Cup logo - internally lit sign scale: 1/2" = 1'-0"

S7: DT Carwash / App sign scale: 1/2" = 1'-0"

S6: D-T CNC sign scale: 1/2" = 1'-0"