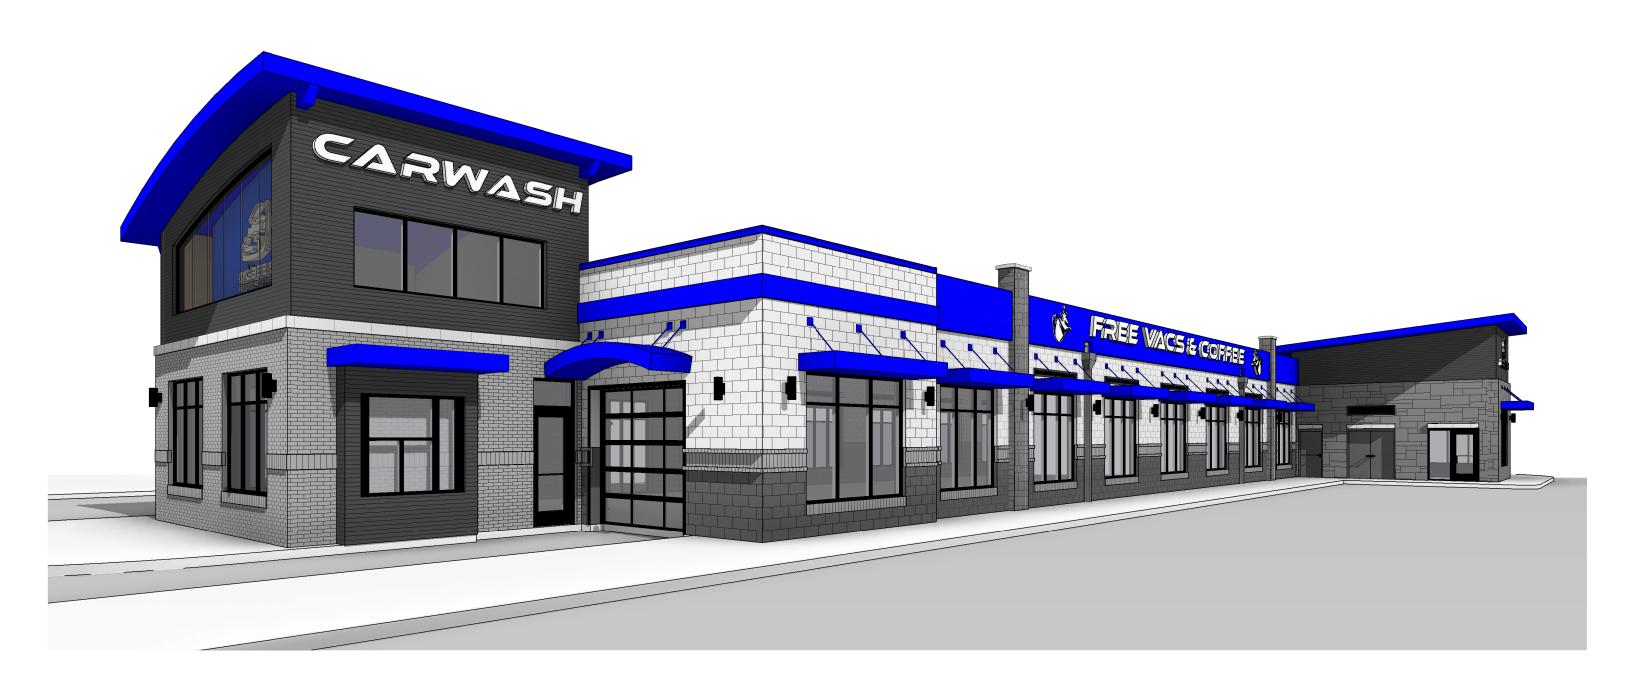

front elevation
scale: 1/8" = 1'-0"

glass at hatched areas)

canopy with hanger rods

decorative up/down light

fixture per electrical drawings

architectural metal panel (mtl-2)

storefront frame (utilize spandrel

glass at hatched areas)

pre-finished horizontal corrugated metal -

panel (mtl-1)

architecture & engineering
4301 Indian Creek Parkway

4301 Indian Creek Parkway Overland Park, KS 66207 phone: 913.451.9390 fax: 913.451.9391 www.davidsonae.com