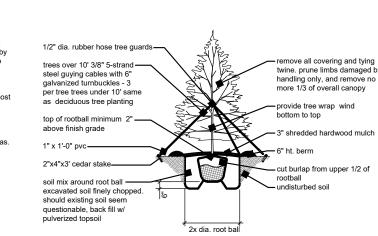

#### Landscaped Open Space:

- BP/PUD - At least 40% of the total lot area must be landscaped open space. Total lot area = 66,032(.40) = 26,413 sq.ft. landscaped open space. 26,439± sq. ft. provided.

deciduous tree planting deta

evergreen tree planting detain not to scale

2 | shrub planting detail

detail | edging | not to scale

4301 Indian Creek Parkway Overland Park, KS 66207 phone: 913,451,9390 fax: 913,451,9391 www.davidsonae.com