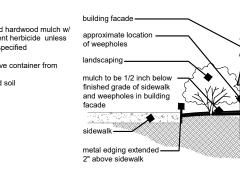

  | Clausting of tage of models had been all the delivery and discovering the delivery and d
- Elevation of top of mulch shall be 1/2" below any adjacent pavement/turf areas.
  Root stimulator shall be applied to the soil backfill of each plant during installation.
- Contractor shall verify all landscape material quantities and shall report any discrepancies immediately to the Landscape Architect.
- Contractor shall stake plant locations in the field and have approval by the Landscape Architect before proceeding with installation.
   Contractor shall guarantee all plant material for a period of one (1) year from date of initial acceptance. Contractor is responsible for maintaining plant
- contractor shall guarantee air plant material for a period of one (1) year from date of mittal acceptance. Contractor is responsible for maintaining properties and include watering, maintaining plants in vertical position and shrub bed weed control.
   All plant material shall meet or exceed minimum requirements defined by the "American Standard for Nursery Stock" ANSI Z60.1.
- All plant material shall meet or exceed minimum requirements defined by the "American Standard for Nursery Stock" ANSI 260
   No plant material shall be substituted without written approval of the Landscape Architect per specifications.
- Trees and seasonal color areas shall be mulched with three (3) inches minimum shredded hardwood mulch. Planting beds as delineated shall be separated from pavement/turf areas with metal edging and mulched with three (3) inches minimum shredded hardwood mulch over weed barrier fabric,
- except where otherwise specified.
  All existing plant material to be retained shall be wrapped with orange, or bright, colored plastic snow fence around base of trees and around all shrubs.
  Stake to hold in place during construction.
- Stake to hold in place during construction.
   All shrubs used as parking buffer to be min. 18" tall at planting and maintained 3'-0" max. height. Install plants not to encroach upon cars parked, when at full growth
- All trees with above a 2" caliper shall be double staked, while smaller trees shall be single staked.
- Ground mechanical and electrical equipment shall be wholly screened from street right-of-way and residential developments.
- Maximum slope shall be not greater than 3:1.
  All portions of site not covered by paving, mulch, plantings, etc. are to be sodded. Sod shall extend to all disturbed areas and shall include portions of right of way if necessary. Maintain positive drainage.
- Slightly mound all islands at ½" per 12" run.
   Set shrubs a minimum of 3 feet from other site structures walls, walks or curbs.
- Any stiff branched, fruiting or plants with thorns that can damage vehicles are strictly prohibited.
- Utilize washed river rock cover at all planted areas adjacent to building perimeter and hardwood mulch in planting beds throughout remainder of site,