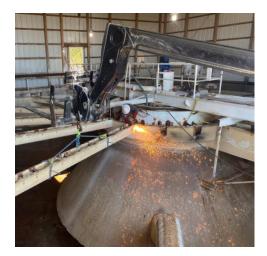

### MegaKC's past project experience with the City of Independence, Missouri is highlighted below in yellow.