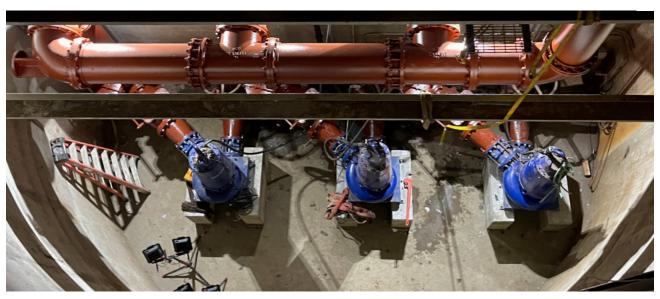

### MegaKC's past project experience with the City of Independence, Missouri is highlighted below in yellow.