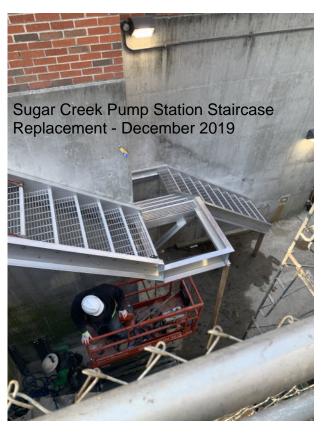

### MegaKC's past project experience with the City of Independence, Missouri is highlighted below in yellow.