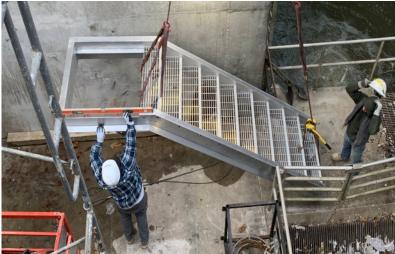

### MegaKC's past project experience with the City of Independence, Missouri is highlighted below in yellow.