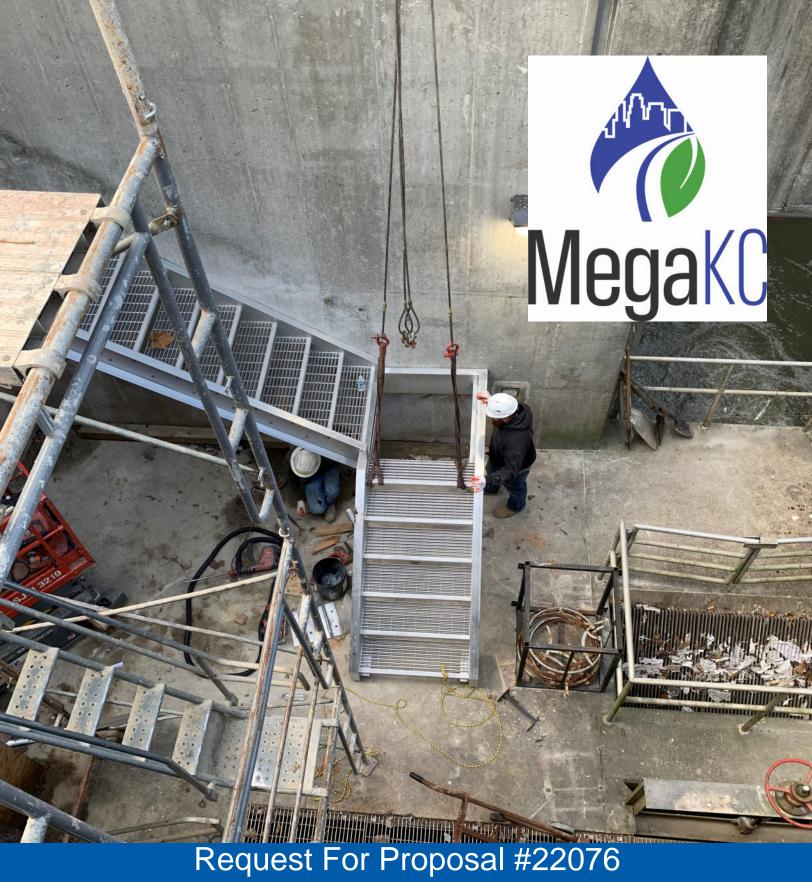

Request For Proposal #22076
Rock Creek Pump Station Stairs Upgrade and Railing
Repairs / Sugar Creek Pump Station Railing Repairs

Prepared for. City of Independence, Missouri

Submitted by: MegaKC Corporation

# REQUEST FOR PROPOSAL #22076 ROCK CREEK PUMP STATION STAIRS UPGRADE AND RAILING REPAIRS / SUGAR CREEK PUMP STATION RAILING REPAIRS

RE: Rock Creek Pump Station Stairs Upgrade and Railing Repairs / Sugar Creek Pump Station Railing Repairs

Dear Mr. Sese,

MegaKC is pleased to submit our Request For Proposal for the Rock Creek Pump Station Stairs Upgrade and Railing Repairs / Sugar Creek Pump Station Railing Repairs. Our team's experience-based ability to bring creative solutions to this project will help reduce costs and deliver an expedited construction schedule. Our employee-owned company is known for tackling technically challenging projects, and we have an outstanding reputation for service to our clients. We have the relationships, knowledge, commitment to quality, and breadth of experience necessary to deliver this project effectively.