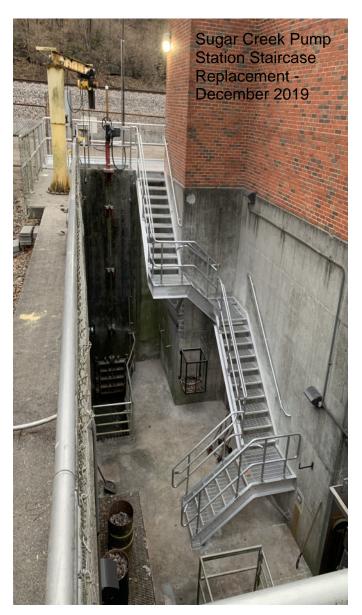

### MegaKC's past project experience with the City of Independence, Missouri is highlighted below in yellow.