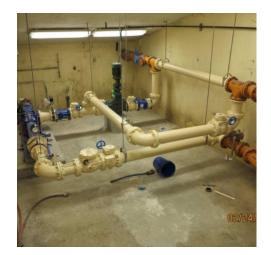

### MegaKC's past project experience with the City of Independence, Missouri is highlighted below in yellow.