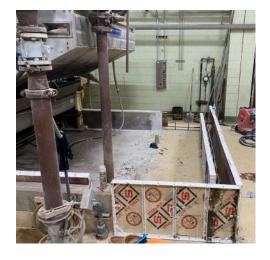

### MegaKC's past project experience with the City of Independence, Missouri is highlighted below in yellow.