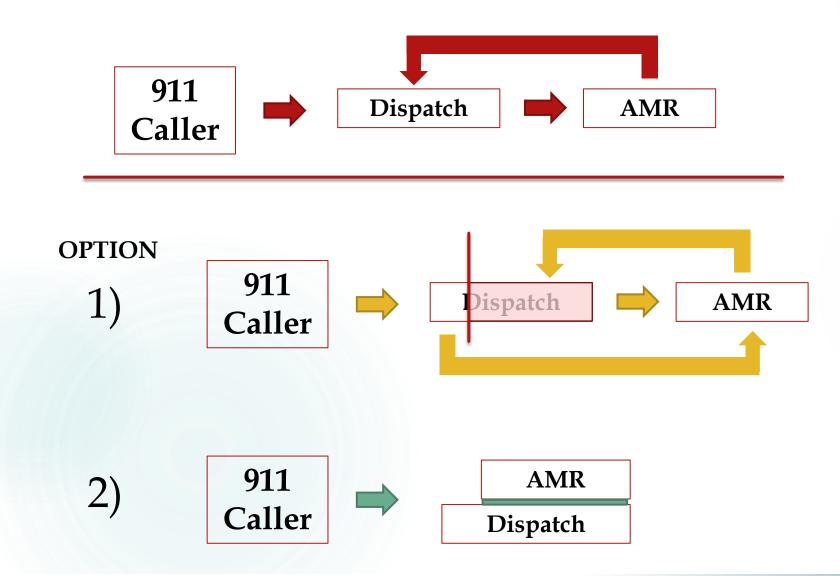

on Density





## 2017-2021 Fire Incident Points





## 2017-2021 EMS Incident Points





# Incident Distribution (Density)





< 4 Min Response = 63%



Pumper Criteria

#### 1 $\frac{1}{2}$ miles from fire station = 60%





2 <sup>1</sup>/<sub>2</sub> miles from ladder truck fire station = 42%

## Truck Criteria



#### **Current – 39%**



#### Effective Response Force





# Proposed Fire Station Distribution

**New Fire Station w/Pumper** 

ESCI Emergency Services Consulting International



## 2017-2021 EMS Incident Points



#### **Existing Rescues (Stations 1 and 2)**



## Rescue Distribution

Additional Rescue w/Move (Stations 1, 5, and 7)

ESCI Emergency Services Consulting International



Truck Distribution











1 Training Officer for 177 members...more needed











| Year | Training<br>Officers | Battalion<br>Chief | E11/R3<br>Staffing | Annual Cost | Cumulative<br>Cost |
|------|----------------------|--------------------|--------------------|-------------|--------------------|
| 2023 | \$303,800            | \$496,304          | \$2,418,318        | \$3,218,422 | \$3,218,422        |
| 2024 | \$312,914            | \$511,193          | \$2,539,234        | \$3,363,341 | \$6,581,763        |
| 2025 | \$322,301            | \$526,529          | \$2,666,196        | \$3,515,026 | \$10,096,790       |
| 2026 | \$331,970            | \$542,325          | \$2,799,506        | \$3,673,801 | \$13,770,591       |
| 2027 | \$341,930            | \$558,594          | \$2,939,481        | \$3,840,005 | \$17,610,596       |
| 2028 | \$352,187            |