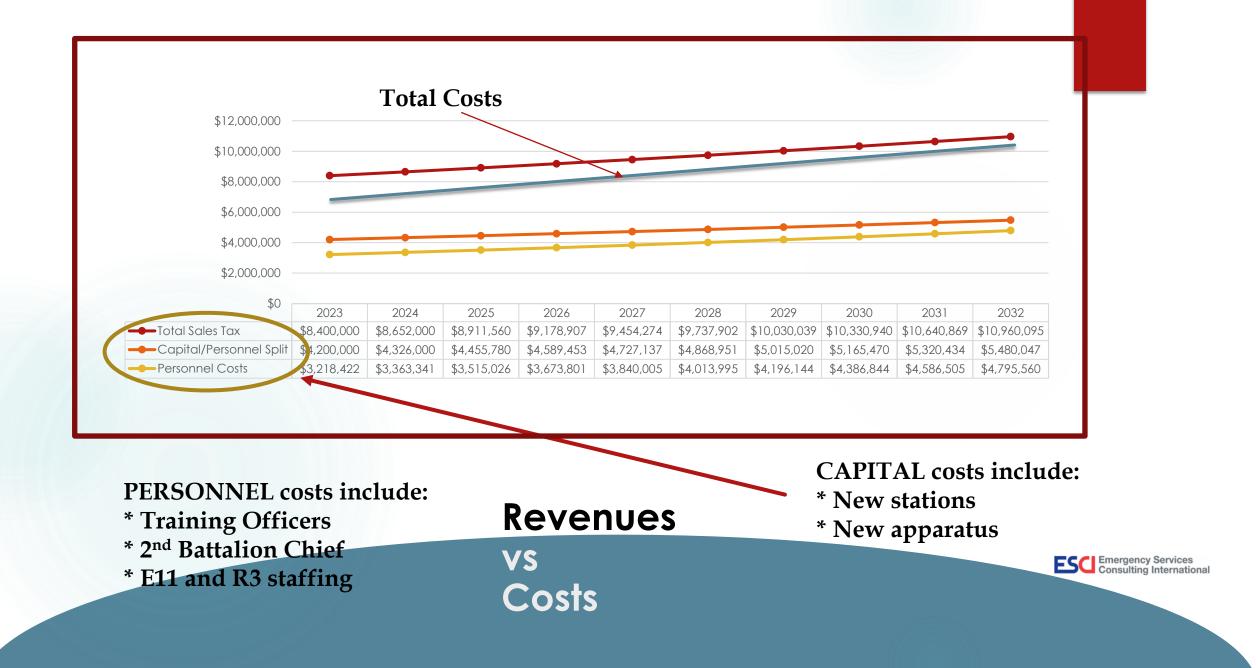

## Rescue Distribution

Additional Rescue w/Move (Stations 1, 5, and 7)

ESCI Emergency Services Consulting International

Truck Distribution

1 Training Officer for 177 members...more needed

| Year | Training<br>Officers | Battalion<br>Chief | E11/R3<br>Staffing | Annual Cost | Cumulative<br>Cost |
|------|----------------------|--------------------|--------------------|-------------|--------------------|
| 2023 | \$303,800            | \$496,304          | \$2,418,318        | \$3,218,422 | \$3,218,422        |
| 2024 | \$312,914            | \$511,193          | \$2,539,234        | \$3,363,341 | \$6,581,763        |
| 2025 | \$322,301            | \$526,529          | \$2,666,196        | \$3,515,026 | \$10,096,790       |
| 2026 | \$331,970            | \$542,325          | \$2,799,506        | \$3,673,801 | \$13,770,591       |
| 2027 | \$341,930            | \$558,594          | \$2,939,481        | \$3,840,005 | \$17,610,596       |
| 2028 | \$352,187            | \$575,352          | \$3,086,455        | \$4,013,995 | \$21,624,590       |
| 2029 | \$362,753            | \$592,613          | \$3,240,778        | \$4,196,144 | \$25,820,734       |
| 2030 | \$373,636            | \$610,391          | \$3,402,817        | \$4,386,844 | \$30,207,578       |
| 2031 | \$384,845            | \$628,703          | \$3,572,958        | \$4,586,505 | \$34,794,083       |
| 2032 | \$396,390            | \$647,564          | \$3,751,606        | \$4,795,560 | \$39,589,643       |
|      |                      |                    |                    |             | •                  |

Anticipated Costs