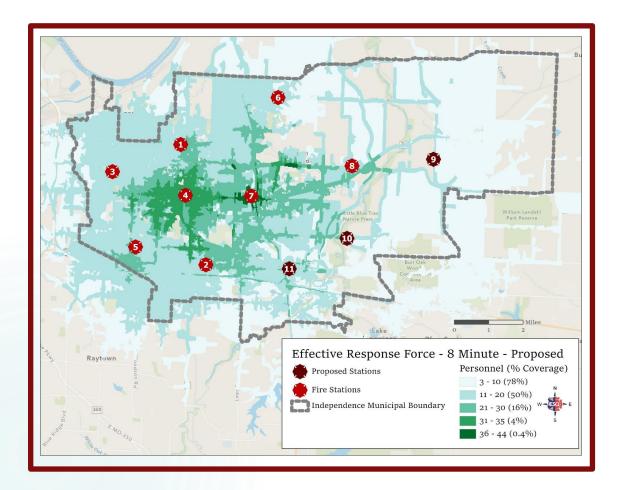

|
| 2032 | \$396,390            | \$647,564          | \$3,751,606        | \$4,795,560 | \$39,589,643       |
|      |                      |                    |                    |             | •                  |

Anticipated Costs





#### **SUGGESTED STEPS:**

- 1) Establish 2<sup>nd</sup> Battalion Chief
- 2) Create a new Rescue 3 at Station 7 and relocate Rescue 2 to Station 5
- 3) Create a new Station 11 with Pumper 11
- 4) Create two additional training positions

SUGGESTED Implementation Order



#### **SUGGESTED STEPS:**

5) Move Stations 9 and 10

6) Rebuild Station 8 (and training facility)

7) Rebuild Stations 5 and 6 and add an addition to Station 2

SUGGESTED Implementation Order





Future – 68% (Old – 60%) (with E11)

### NFPA Response (4 min Travel Time)





Future – 50% (Old – 39%) (with E11, T3, R3)

### Effective Response Force



# THANK YOU!

#### Questions?