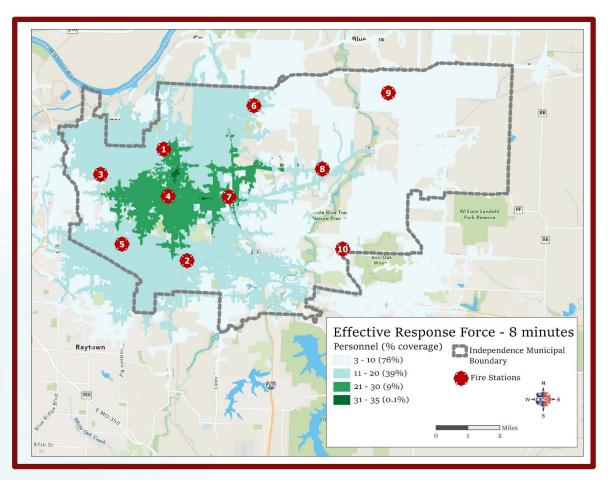

RDS OF COVER MASTER PLAN COMMUNITY RISK

**ASSESSMENT** 

Chris Truty (ESCI Project Manager) – 1/9/2023

ESC Emergency Services Consulting International

# **45 RECOMMENDATIONS**

# 24 Major

- Station relocations
- New station
- Additional Units
- Additional Manpower

#### 21 Minor

- Policies
- Processes

• \_\_\_\_\_

Study Recommendations





Population Projections





# Projected Call Volume





## Current Fire Stations





# 2020 Population Density





## 2017-2021 Fire Incident Points





## 2017-2021 EMS Incident Points





# Incident Distribution (Density)





< 4 Min Response = 63%



Pumper Criteria

#### 1 $\frac{1}{2}$ miles from fire station = 60%





2 <sup>1</sup>/<sub>2</sub> miles from ladder truck fire station = 42%

## Truck Criteria



#### **Current – 39%**



#### Effective Response Force





# Proposed Fire Station Distribution

**New Fire Station w/Pumper** 

ESCI Emergency Services Consulting International



## 2017-2021 EMS Incident Points



#### **Existing Rescues (Stations 1 and 2)**



## Rescue Distribution

Additional Rescue w/Move (Stations 1, 5, and 7)

ESCI Emergency Services Consulting International



Truck Distribution











1 Training Officer for 177 members...more needed











| Year | Training<br>Officers | Battalion<br>Chief | E11/R3<br>Staffing | Annual Cost | Cumulative<br>Cost |
|------|----------------------|--------------------|--------------------|-------------|--------------------|
| 2023 | \$303,800            | \$496,304          | \$2,418,318        | \$3,218,422 | \$3,218,422        |
| 2024 | \$312,