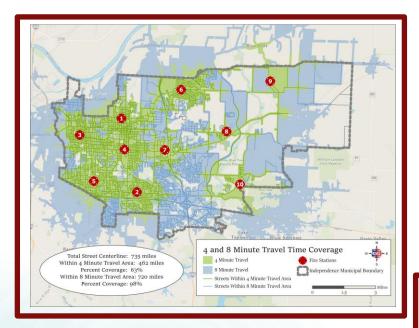

# Incident Distribution (Density)

< 4 Min Response = 63%

Pumper Criteria

### NFPA Response (4 min Travel Time)

Future – 50% (Old – 39%) (with E11, T3, R3)