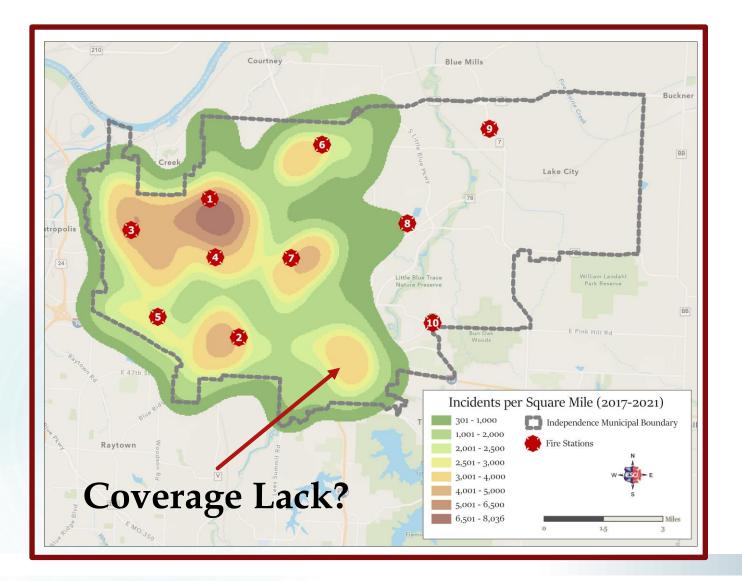

#### STANDARDS OF COVER MASTER PLAN COMMUNITY RISK

**ASSESSMENT** 

Chris Truty (ESCI Project Manager) – 1/9/2023

ESC Emergency Services Consulting International

# **45 RECOMMENDATIONS**

# 24 Major

- Station relocations
- New station
- Additional Units
- Additional Manpower

#### 21 Minor

- Policies
- Processes

• \_\_\_\_\_

Study Recommendations





Population Projections





# Projected Call Volume





## Current Fire Stations





# 2020 Population Density





## 2017-2021 Fire Incident Points





## 2017-2021 EMS Incident Points





# Incident Distribution (Density)





< 4 Min Response = 63%



Pumper Criteria

#### 1 $\frac{1}{2}$ miles from fire station = 60%





2 <sup>1</sup>/<sub>2</sub> miles from ladder truck fire station = 42%

## Truck Criteria



#### **Current – 39%**



#### Effective Response Force





# Proposed Fire Station Distribution

**New Fire Station w/Pumper** 

ESCI Emergency Services Consulting International



## 2017-2021 EMS Incident Points



#### **Existing Rescues (Stations 1 and 2)**



## Rescue Distribution

Additional Rescue w/Move (Stations 1, 5, and 7)

ESCI Emergency Services Consulting International



Truck Distribution











1 Training Officer for 177 members...more needed











| Year | Training<br>Officers | Battalion<br>Chief | E11/R3<br>Staffing | Annual Cost