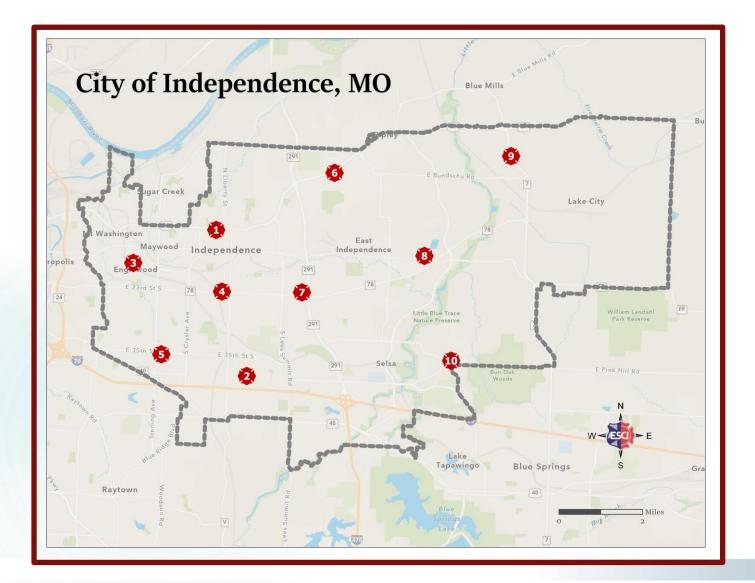

#### STANDARDS OF COVER MASTER PLAN COMMUNITY RISK

**ASSESSMENT** 

Chris Truty (ESCI Project Manager) – 1/9/2023

ESC Emergency Services Consulting International

# **45 RECOMMENDATIONS**

# 24 Major

- Station relocations
- New station
- Additional Units
- Additional Manpower

#### 21 Minor

- Policies
- Processes

• \_\_\_\_\_

Study Recommendations





Population Projections





# Projected Call Volume





## Current Fire Stations





# 2020 Population Density





## 2017-2021 Fire Incident Points





## 2017-2021 EMS Incident Points





# Incident Distribution (Density)





< 4 Min Response = 63%



Pumper Criteria

#### 1 $\frac{1}{2}$ miles from fire station = 60%





2 <sup>1</sup>/<sub>2</sub> miles from ladder truck fire station = 42%

## Truck Criteria



#### **Current – 39%**



#### Effective Response Force





# Proposed Fire Station Distribution

**New Fire Station w/Pumper** 

ESCI Emergency Services Consulting International



## 2017-2021 EMS Incident Points



#### **Existing Rescues (Stations 1 and 2)**



## Rescue Distribution

Additional Rescue w/Move (Stations 1, 5, and 7)

ESCI Emergency Services Consulting International



Truck Distribution











1 Train