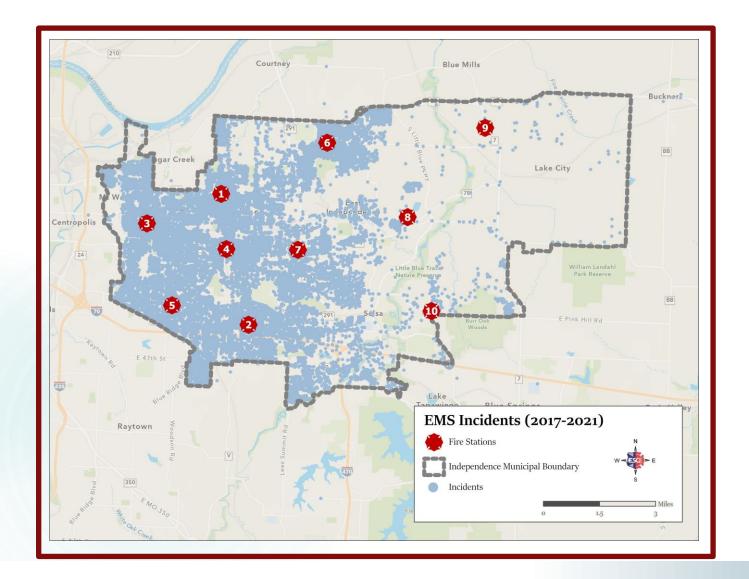

*45 RECOMMENDATIONS**

# 24 Major

- Station relocations
- New station
- Additional Units
- Additional Manpower

#### 21 Minor

- Policies
- Processes

• \_\_\_\_\_

Study Recommendations





Population Projections





# Projected Call Volume





## Current Fire Stations





# 2020 Population Density





## 2017-2021 Fire Incident Points





## 2017-2021 EMS Incident Points





# Incident Distribution (Density)





< 4 Min Response = 63%



Pumper Criteria

#### 1 $\frac{1}{2}$ miles from fire station = 60%





2 <sup>1</sup>/<sub>2</sub> miles from ladder truck fire station = 42%

## Truck Criteria



#### **Current – 39%**



#### Effective Response Force





# Proposed Fire Station Distribution

**New Fire Station w/Pumper** 

ESCI Emergency Services Consulting International



## 2017-2021 EMS Incident Points



#### **Existing Rescues (Stations 1 and 2)**



## Rescue Distribution

Additional Rescue w/Move (Stations 1, 5, and 7)

ESCI Emergency Services Consulting International



Truck Distribution











1 Training Officer for 177 members...more needed











| Year | Training<br>Officers | Battalion<br>Chief | E11/R3<br>Staffing | Annual Cost | Cumulative<br>Cost |
|------|----------------------|--------------------|--------------------|-------------|--------------------|
| 2023 | \$303,800            | \$496,304          | \$2,418,318        | \$3,218,422 | \$3,218,422        |
| 2024 | \$312,914            | \$511,193          | \$2,539,234        | \$3,363,341 | \$6,581,763        |
| 2025 | \$322,301            | \$526,529          | \$2,666,19