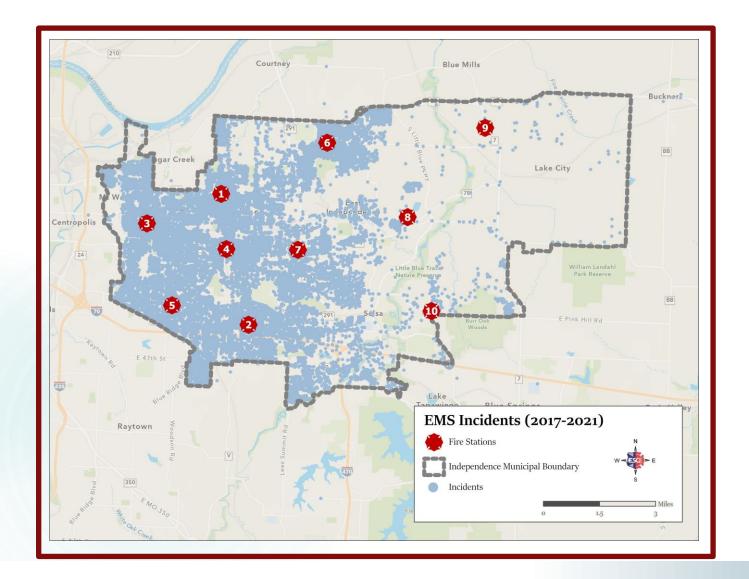

#### STANDARDS OF COVER MASTER PLAN COMMUNITY RISK

**ASSESSMENT** 

Chris Truty (ESCI Project Manager) – 1/9/2023

ESC Emergency Services Consulting International

# **45 RECOMMENDATIONS**

# 24 Major

- Station relocations
- New station
- Additional Units
- Additional Manpower

#### 21 Minor

- Policies
- Processes

• \_\_\_\_\_

Study Recommendations





Population Projections





# Projected Call Volume





## Current Fire Stations





# 2020 Population Density





## 2017-2021 Fire Incident Points





## 2017-2021 EMS Incident Points





# Incident Distribution (Density)





< 4 Min Response = 63%



Pumper Criteria

#### 1 $\frac{1}{2}$ miles from fire station = 60%





2 <sup>1</sup>/<sub>2</sub> miles from ladder truck fire station = 42%

## Truck Criteria



#### **Current – 39%**



#### Effective Response Force





# Proposed Fire Station Distribution

**New Fire Station w/Pumper** 

ESCI Emergency Services Consulting International



## 2017-2021 EMS Incident Points



#### **Existing Rescues (Stations 1 and 2)**



## Rescue Distribution

Additional Rescue w/Move (Stations 1, 5, and 7)

ESCI Emergency Services Consulting International



Truck Distribution











1 Training Officer for 177 members...more needed











| Year | Training<br>Officers | Battalion<br>Ch