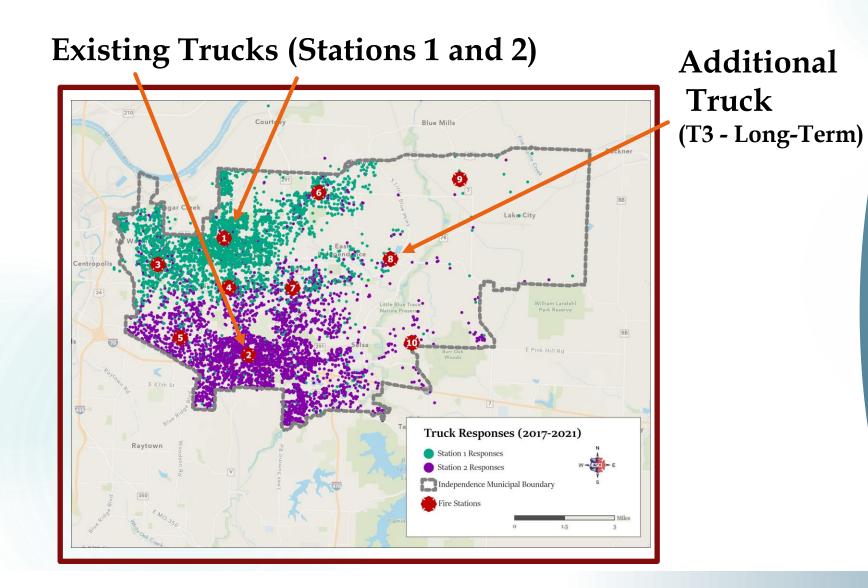

## Truck Criteria

#### **SUGGESTED STEPS:**

- 1) Establish 2<sup>nd</sup> Battalion Chief
- 2) Create a new Rescue 3 at Station 7 and relocate Rescue 2 to Station 5
- 3) Create a new Station 11 with Pumper 11
- 4) Create two additional training positions