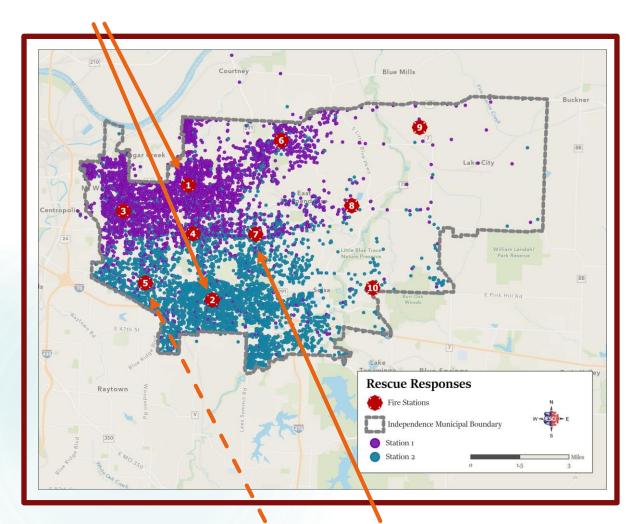

#### **Existing Rescues (Stations 1 and 2)**

## Rescue Distribution

Additional Rescue w/Move (Stations 1, 5, and 7)

ESCI Emergency Services Consulting International

Truck Distribution

1 Training Officer for 177 members...more needed

| Year | Training<br>Officers | Battalion<br>Chief | E11/R3<br>Staffing | Annual Cost | Cumulative<br>Cost |
|------|----------------------|--------------------|--------------------|-------------|--------------------|
| 2023 | \$303,800            | \$496,304          | \$2,418,318        | \$3,218,422 | \$3,218,422        |
| 2024 | \$312,914            | \$511,193          | \$2,539,234        | \$3,363,341 | \$6,581,763        |
| 2025 | \$322,301            | \$526,529          | \$2,666,196        | \$3,515,026 | \$10,096,790       |
| 2026 | \$331,970            | \$542,325          | \$2,799,506        | \$3,673,801 | \$13,770,591       |
| 2027 | \$341,930            | \$558,594          | \$2,939,481        | \$3,840,005 | \$17,610,596       |
| 2028 | \$352,187            | \$575,352          | \$3,086,455        | \$4,013,995 | \$21,624,590       |
| 2029 | \$362,753            | \$592,613          | \$3,240,778        | \$4,196,144 | \$25,820,734       |
| 2030 | \$373,636            | \$610,391          | \$3,402,817        | \$4,386,844 | \$30,207,578       |
| 2031 | \$384,845            | \$628,703          | \$3,572,958        | \$4,586,505 | \$34,794,083       |
| 2032 | \$396,390            | \$647,564          | \$3,751,606        | \$4,795,560 | \$39,589,643       |
|      |                      |                    |                    |             | •                  |