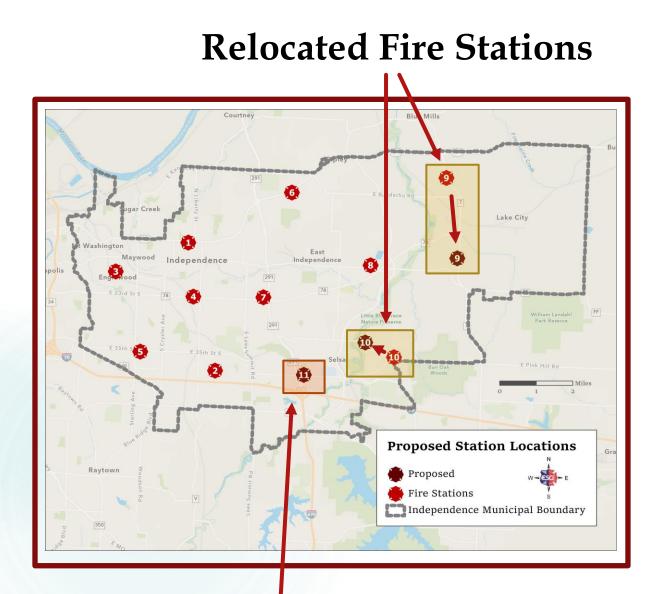

# Proposed Fire Station Distribution

**New Fire Station w/Pumper** 

ESCI Emergency Services Consulting International

#### **SUGGESTED STEPS:**

5) Move Stations 9 and 10

6) Rebuild Station 8 (and training facility)

7) Rebuild Stations 5 and 6 and add an addition to Station 2

SUGGESTED Implementation Order

Future – 68% (Old – 60%) (with E11)