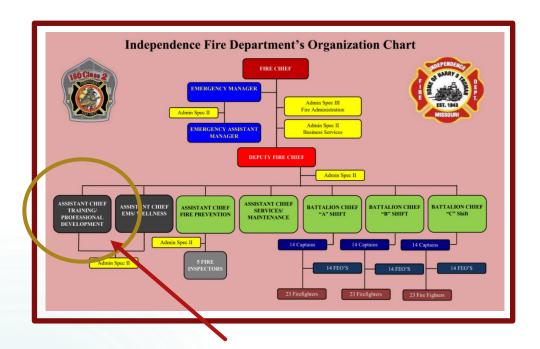

ll Volume





## Current Fire Stations





# 2020 Population Density





## 2017-2021 Fire Incident Points





## 2017-2021 EMS Incident Points





# Incident Distribution (Density)





< 4 Min Response = 63%



Pumper Criteria

#### 1 $\frac{1}{2}$ miles from fire station = 60%





2 <sup>1</sup>/<sub>2</sub> miles from ladder truck fire station = 42%

## Truck Criteria



#### **Current – 39%**



#### Effective Response Force





# Proposed Fire Station Distribution

**New Fire Station w/Pumper** 

ESCI Emergency Services Consulting International



## 2017-2021 EMS Incident Points



#### **Existing Rescues (Stations 1 and 2)**



## Rescue Distribution

Additional Rescue w/Move (Stations 1, 5, and 7)

ESCI Emergency Services Consulting International



Truck Distribution











1 Training Officer for 177 members...more needed











| Year | Training<br>Officers | Battalion<br>Chief | E11/R3<br>Staffing | Annual Cost | Cumulative<br>Cost |
|------|----------------------|--------------------|--------------------|-------------|--------------------|
| 2023 | \$303,800            | \$496,304          | \$2,418,318        | \$3,218,422 | \$3,218,422        |
| 2024 | \$312,914            | \$511,193          | \$2,539,234        | \$3,363,341 | \$6,581,763        |
| 2025 | \$322,301            | \$526,529          | \$2,666,196        | \$3,515,026 | \$10,096,790       |
| 2026 | \$331,970            | \$542,325          | \$2,799,506        | \$3,673,801 | \$13,770,591       |
| 2027 | \$341,930            | \$558,594          | \$2,939,481        | \$3,84