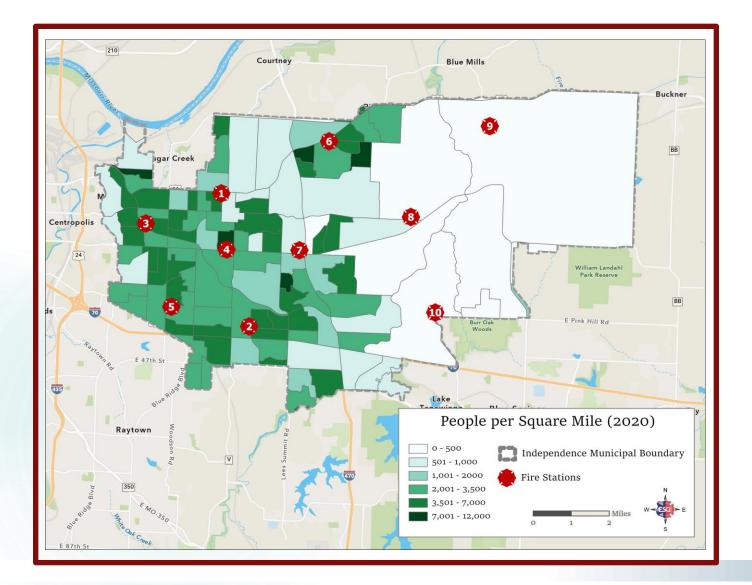

#### STANDARDS OF COVER MASTER PLAN COMMUNITY RISK

**ASSESSMENT** 

Chris Truty (ESCI Project Manager) – 1/9/2023

ESC Emergency Services Consulting International

# **45 RECOMMENDATIONS**

# 24 Major

- Station relocations
- New station
- Additional Units
- Additional Manpower

#### 21 Minor

- Policies
- Processes

• \_\_\_\_\_

Study Recommendations





Population Projections





# Projected Call Volume





## Current Fire Stations





# 2020 Population Density





## 2017-2021 Fire Incident Points





## 2017-2021 EMS Incident Points





# Incident Distribution (Density)





< 4 Min Response = 63%



Pumper Criteria

#### 1 $\frac{1}{2}$ miles from fire station = 60%





2 <sup>1</sup>/<sub>2</sub> miles from ladder truck fire station = 42%

## Truck Criteria



#### **Current – 39%**



#### Effective Response Force





# Proposed Fire Station Distribution

**New Fire Station w/Pumper** 

ESCI Emergency Services Consulting International



## 2017-2021 EMS Incident Points



#### **Existing Rescues (Stations 1 and 2)**



## Rescue Distribution

Additional Rescue w/Move (Stations 1, 5, and 7)

ESCI Emergency Services Consulting International



Truck Distribution











1 Training Officer for 177 members...