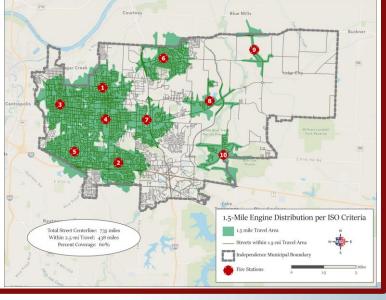

#### 1 $\frac{1}{2}$ miles from fire station = 60%

2 <sup>1</sup>/<sub>2</sub> miles from ladder truck fire station = 42%