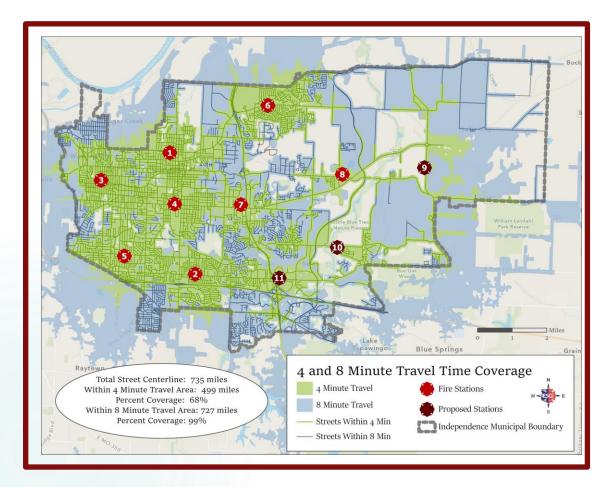

# Proposed Fire Station Distribution

**New Fire Station w/Pumper** 

ESCI Emergency Services Consulting International

### NFPA Response (4 min Travel Time)

Future – 50% (Old – 39%) (with E11, T3, R3)