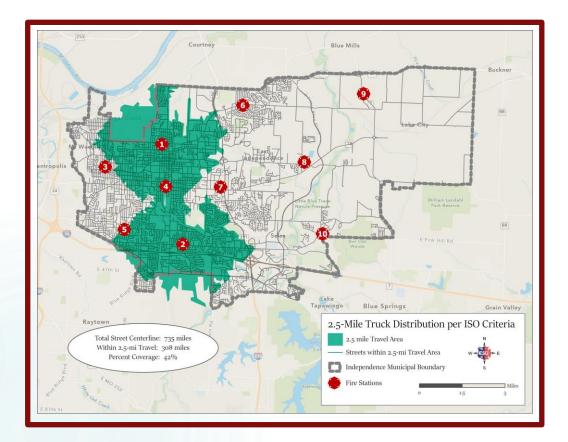

#### STANDARDS OF COVER MASTER PLAN COMMUNITY RISK

**ASSESSMENT** 

Chris Truty (ESCI Project Manager) – 1/9/2023

ESC Emergency Services Consulting International

# **45 RECOMMENDATIONS**

# 24 Major

- Station relocations
- New station
- Additional Units
- Additional Manpower

#### 21 Minor

- Policies
- Processes

• \_\_\_\_\_

Study Recommendations





Population Projections





# Projected Call Volume





## Current Fire Stations





# 2020 Population Density





## 2017-2021 Fire Incident Points





## 2017-2021 EMS Incident Points





# Incident Distribution (Density)





< 4 Min Response = 63%



Pumper Criteria

#### 1 $\frac{1}{2}$ miles from fire station = 60%





2 <sup>1</sup>/<sub>2</sub> miles from ladder truck fire station = 42%

## Truck Criteria



#### **Current – 39%**



#### Effective Response Force





# Proposed Fire Station Distribution

**New Fire Station w/Pumper** 

ESCI Emergency Services Consulting International



## 2017-2021 EMS Incident Points



#### **Existing Rescues (Stations 1 and 2)**



## Rescue Distribution

Additional Rescue w/Move (Stations 1, 5, and 7)

ESCI Emergency Services Consulting International



Truck Distribution











1 Training Officer for 177 members...more needed











| Year | Training<br>Officers | Battalion<br>Chief | E11/R3<br>Staffing | Annual Cost | Cumulative<br>Cost |
|------|----------------------|--------------------|--------------------|-------------|--------------------|
| 202