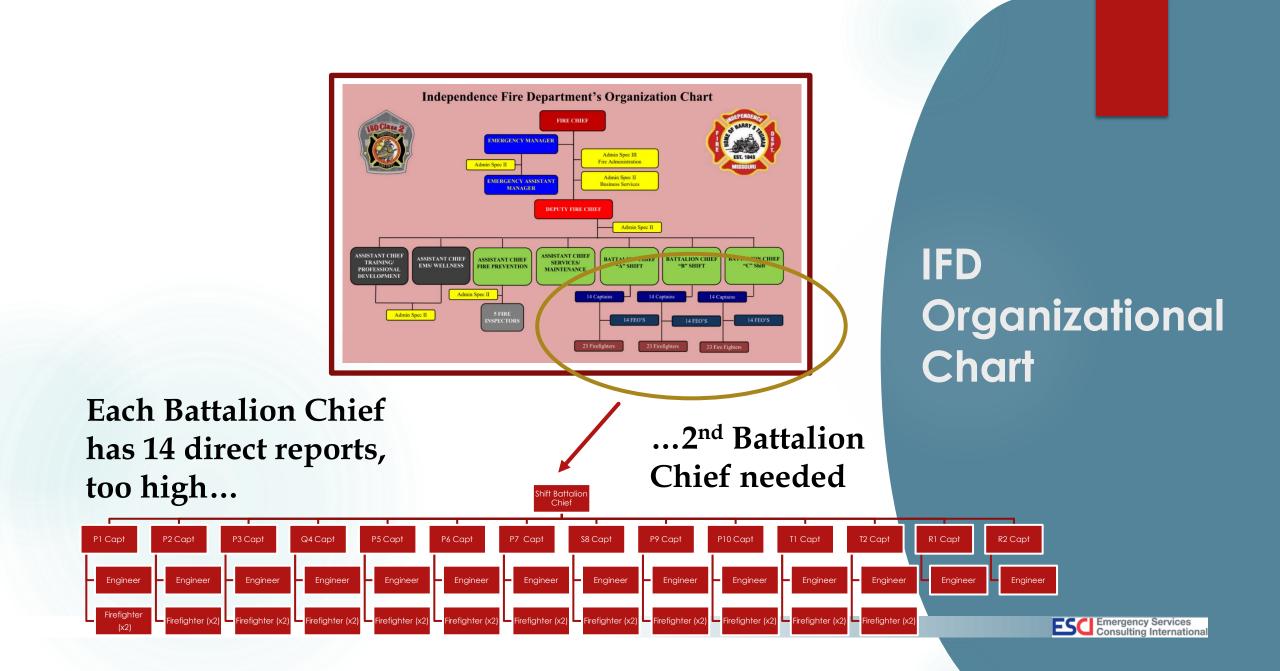

Call Volume





## Current Fire Stations





# 2020 Population Density





## 2017-2021 Fire Incident Points





## 2017-2021 EMS Incident Points





# Incident Distribution (Density)





< 4 Min Response = 63%



Pumper Criteria

#### 1 $\frac{1}{2}$ miles from fire station = 60%





2 <sup>1</sup>/<sub>2</sub> miles from ladder truck fire station = 42%

## Truck Criteria



#### **Current – 39%**



#### Effective Response Force





# Proposed Fire Station Distribution

**New Fire Station w/Pumper** 

ESCI Emergency Services Consulting International



## 2017-2021 EMS Incident Points



#### **Existing Rescues (Stations 1 and 2)**



## Rescue Distribution

Additional Rescue w/Move (Stations 1, 5, and 7)

ESCI Emergency Services Consulting International



Truck Distribution











1 Training Officer for 177 members...more needed











| Year | Training<br>Officers | Battalion<br>Chief | E11/R3<br>Staffing | Annual Cost | Cumulative<br>Cost |
|------|----------------------|--------------------|--------------------|-------------|--------------------|
| 2023 | \$303,800            | \$496,304          | \$2,418,318        | \$3,218,422 | \$3,218,422        |
| 2024 | \$312,914            | \$511,193          | \$2,539,234        | \$3,363,341 | \$6,581,763        |
| 2025 | \$322,301            | \$526,529          | \$2,666,196        | \$3,515,026 | \$10,096,790       |
| 2026 | \$331,970            | \$542,325          | \$2,799,506        | \$3,673,801 | \$13,770,591       |
| 2027 | \$341,930            | \$558,594          | \$2,939,481        | \$3,