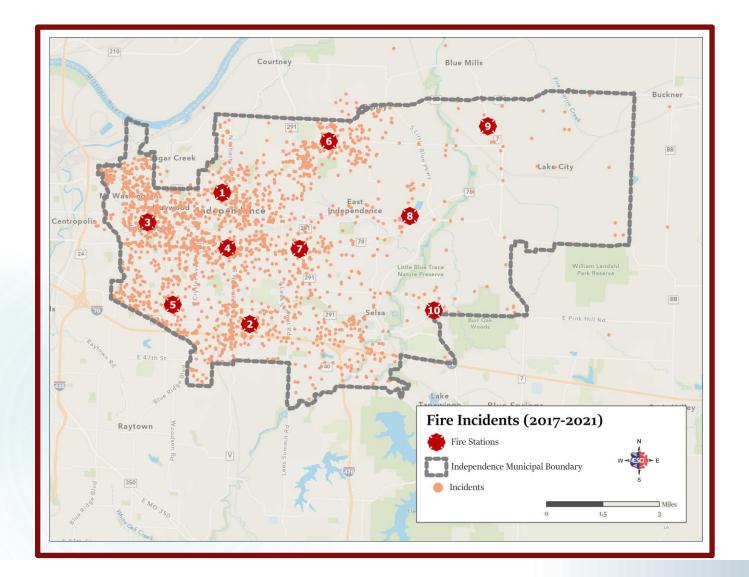

#### STANDARDS OF COVER MASTER PLAN COMMUNITY RISK

**ASSESSMENT** 

Chris Truty (ESCI Project Manager) – 1/9/2023

ESC Emergency Services Consulting International

# **45 RECOMMENDATIONS**

# 24 Major

- Station relocations
- New station
- Additional Units
- Additional Manpower

#### 21 Minor

- Policies
- Processes

• \_\_\_\_\_

Study Recommendations





Population Projections





# Projected Call Volume





## Current Fire Stations





# 2020 Population Density





## 2017-2021 Fire Incident Points





## 2017-2021 EMS Incident Points





# Incident Distribution (Density)





< 4 Min Response = 63%



Pumper Criteria

#### 1 $\frac{1}{2}$ miles from fire station = 60%





2 <sup>1</sup>/<sub>2</sub> miles from ladder truck fire station = 42%

## Truck Criteria



#### **Current – 39%**



#### Effective Response Force





# Proposed Fire Station Distribution

**New Fire Station w/Pumper** 

ESCI Emergency Services Consulting International



## 2017-2021 EMS Incident Points



#### **Existing Rescues (Stations 1 and 2)**



## Rescue Distribution

Additional Rescue w/Move (Stations 1, 5, and 7)

ESCI Emergency Services Consulting International



Truck Distribution











1 Training Officer for 177 members...more needed











| Year |