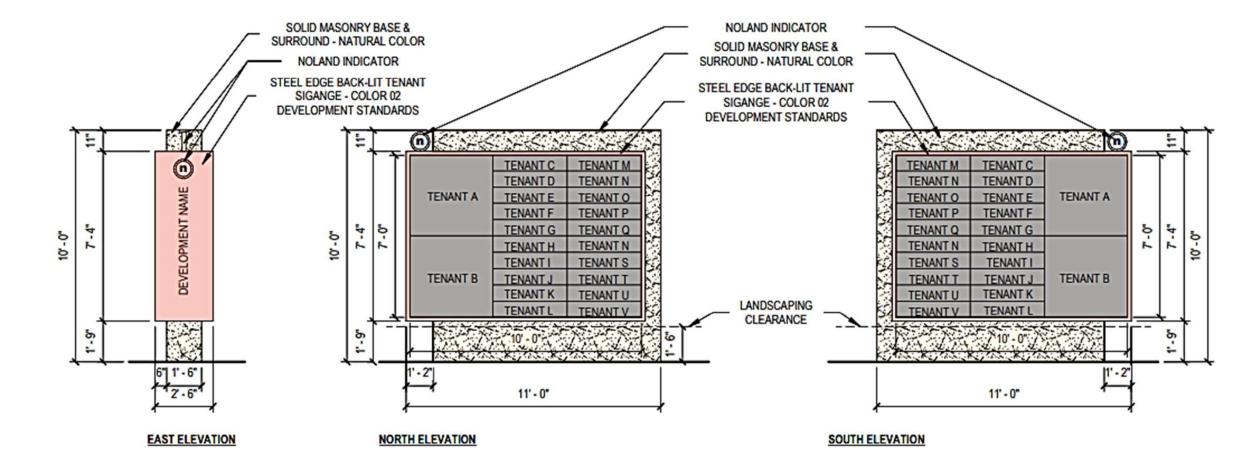

Noland South therefore proposes to construct a new elevated sign at this location composed of steel armatures on a masonry base. Design drawings are attached as Exhibit A to this letter.

Allowing a new elevated sign will satisfy tenant concerns about losing visibility with a lower profile replacement structure and—importantly—will harmonize the signage with the more modern designs already constructed along Noland Road to the north. In this way, the new sign will enhance the attractiveness and uniformity of the streetscape. In balancing the interests of tenant visibility concerns with a more modern signage approach, I believe permitting an elevated sign as shown in the attached drawings is an appropriate compromise. As a result, Noland South believes this proposed sign meets the purpose and intent of Article 14-504.

#### More than 8 tenants

Max Height = 10' Max Length = 11' Max Depth = 4'

Max Sign Display = 70sf

**SIGN TYPE B**