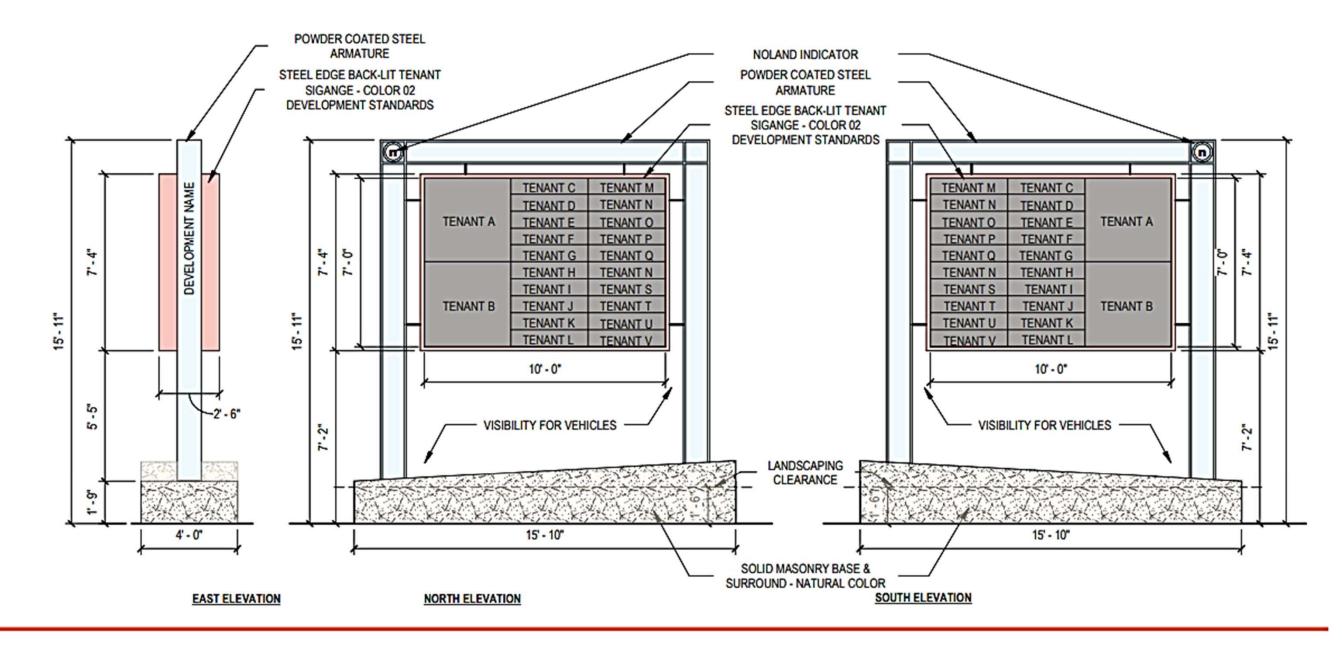

Noland South therefore proposes to construct a new elevated sign at this location composed of steel armatures on a masonry base. Design drawings are attached as Exhibit A to this letter.

Allowing a new elevated sign will satisfy tenant concerns about losing visibility with a lower profile replacement structure and—importantly—will harmonize the signage with the more modern designs already constructed along Noland Road to the north. In this way, the new sign will enhance the attractiveness and uniformity of the streetscape. In balancing the interests of tenant visibility concerns with a more modern signage approach, I believe permitting an elevated sign as shown in the attached drawings is an appropriate compromise. As a result, Noland South believes this proposed sign meets the purpose and intent of Article 14-504.

#### More than 8 tenants

Max Height = 10' Max Length = 11' Max Depth = 4'

Max Sign Display = 70sf

**SIGN TYPE B**